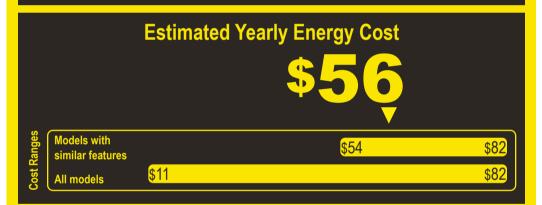

## Compare ONLY to other labels with yellow numbers.

Labels with yellow numbers are based on the same test procedures.

- Your cost will depend on your utility rates and use.
- · Both cost ranges based on models of similar size capacity.
- Models with similar features have automatic defrost, side-mounted freezer, and no through-the-door ice.
- Estimated energy cost based on a national average electricity cost of 14 cents per kWh.