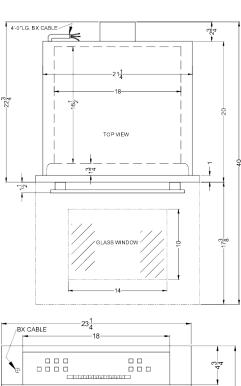

### **SEW24115 Specifications:**

| Overview                                                                                                                                                             |                                                                                                               |
|----------------------------------------------------------------------------------------------------------------------------------------------------------------------|---------------------------------------------------------------------------------------------------------------|
| Height of Cabinet                                                                                                                                                    | 23.5" (60 cm)                                                                                                 |
| Width                                                                                                                                                                | 23.25" (59 cm)                                                                                                |
| Depth                                                                                                                                                                | 22.75" (58 cm)                                                                                                |
| Depth with Handle                                                                                                                                                    | 24.25" (62 cm)                                                                                                |
| Depth with door at 90°                                                                                                                                               | 40.0" (102 cm)                                                                                                |
| Capacity                                                                                                                                                             | 2.7 cu.ft. (76 L)                                                                                             |
| Door                                                                                                                                                                 | Black Glass                                                                                                   |
| Cabinet                                                                                                                                                              | -                                                                                                             |
| US Electrical Safety                                                                                                                                                 | ETL                                                                                                           |
| Amps                                                                                                                                                                 | 20.0                                                                                                          |
| Voltage/Frequency                                                                                                                                                    | 115 V AC/60 Hz                                                                                                |
| Weight                                                                                                                                                               | 93.0 lbs. (42 kg)                                                                                             |
| Shipping Weight                                                                                                                                                      | 130.0 lbs. (59 kg)                                                                                            |
| Parts & Labor Warranty                                                                                                                                               | 1 Year                                                                                                        |
| UPC                                                                                                                                                                  | 761101086699                                                                                                  |
| Electric Walloven                                                                                                                                                    |                                                                                                               |
|                                                                                                                                                                      |                                                                                                               |
| Controls                                                                                                                                                             | Digital                                                                                                       |
| Controls Oven Light                                                                                                                                                  | Digital<br>Yes                                                                                                |
|                                                                                                                                                                      |                                                                                                               |
| Oven Light                                                                                                                                                           | Yes                                                                                                           |
| Oven Light Cooking Timer                                                                                                                                             | Yes<br>Yes                                                                                                    |
| Oven Light Cooking Timer Digital Clock                                                                                                                               | Yes<br>Yes<br>Yes                                                                                             |
| Oven Light Cooking Timer Digital Clock Cleaning Type                                                                                                                 | Yes Yes Yes Steam                                                                                             |
| Oven Light Cooking Timer Digital Clock Cleaning Type Oven Rack Qty                                                                                                   | Yes Yes Yes Steam 2                                                                                           |
| Oven Light Cooking Timer Digital Clock Cleaning Type Oven Rack Qty Oven Window                                                                                       | Yes Yes Yes Steam 2 Yes                                                                                       |
| Oven Light Cooking Timer Digital Clock Cleaning Type Oven Rack Qty Oven Window Interior Height                                                                       | Yes Yes Yes Steam 2 Yes 13.5" (34 cm)                                                                         |
| Oven Light Cooking Timer Digital Clock Cleaning Type Oven Rack Qty Oven Window Interior Height Interior Width                                                        | Yes Yes Yes Steam 2 Yes 13.5" (34 cm) 18.0" (46 cm)                                                           |
| Oven Light Cooking Timer Digital Clock Cleaning Type Oven Rack Qty Oven Window Interior Height Interior Width Interior Depth                                         | Yes Yes Yes Steam 2 Yes 13.5" (34 cm) 18.0" (46 cm) 16.5" (42 cm)                                             |
| Oven Light Cooking Timer Digital Clock Cleaning Type Oven Rack Qty Oven Window Interior Height Interior Width Interior Depth Cutout Height                           | Yes Yes Yes Steam 2 Yes 13.5" (34 cm) 18.0" (46 cm) 16.5" (42 cm) 23.18" (59 cm)                              |
| Oven Light Cooking Timer Digital Clock Cleaning Type Oven Rack Qty Oven Window Interior Height Interior Width Interior Depth Cutout Height Cutout Width              | Yes Yes Yes Steam 2 Yes 13.5" (34 cm) 18.0" (46 cm) 16.5" (42 cm) 23.18" (59 cm) 22.18" (56 cm)               |
| Oven Light Cooking Timer Digital Clock Cleaning Type Oven Rack Qty Oven Window Interior Height Interior Width Interior Depth Cutout Height Cutout Width Cutout Depth | Yes Yes Yes Steam 2 Yes 13.5" (34 cm) 18.0" (46 cm) 16.5" (42 cm) 23.18" (59 cm) 22.18" (56 cm) 25.0" (64 cm) |