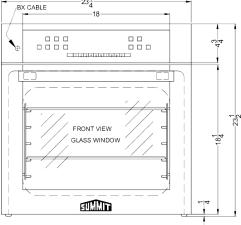

### **SEW24115 Specifications:**

| Overview                                                                                                                                                             |                                                                                                               |
|----------------------------------------------------------------------------------------------------------------------------------------------------------------------|---------------------------------------------------------------------------------------------------------------|
| Height of Cabinet                                                                                                                                                    | 23.5" (60 cm)                                                                                                 |
| Width                                                                                                                                                                | 23.25" (59 cm)                                                                                                |
| Depth                                                                                                                                                                | 22.75" (58 cm)                                                                                                |
| Depth with Handle                                                                                                                                                    | 24.25" (62 cm)                                                                                                |
| Depth with door at 90°                                                                                                                                               | 40.0" (102 cm)                                                                                                |
| Capacity                                                                                                                                                             | 2.7 cu.ft. (76 L)                                                                                             |
| Door                                                                                                                                                                 | Black Glass                                                                                                   |
| Cabinet                                                                                                                                                              | -                                                                                                             |
| US Electrical Safety                                                                                                                                                 | ETL                                                                                                           |
| Amps                                                                                                                                                                 | 20.0                                                                                                          |
| Voltage/Frequency                                                                                                                                                    | 115 V AC/60 Hz                                                                                                |
| Weight                                                                                                                                                               | 93.0 lbs. (42 kg)                                                                                             |
| Shipping Weight                                                                                                                                                      | 130.0 lbs. (59 kg)                                                                                            |
| Parts & Labor Warranty                                                                                                                                               | 1 Year                                                                                                        |
| UPC                                                                                                                                                                  | 761101086699                                                                                                  |
| Electric Walloven                                                                                                                                                    |                                                                                                               |
|                                                                                                                                                                      |                                                                                                               |
| Controls                                                                                                                                                             | Digital                                                                                                       |
| Controls Oven Light                                                                                                                                                  | Digital<br>Yes                                                                                                |
|                                                                                                                                                                      |                                                                                                               |
| Oven Light                                                                                                                                                           | Yes                                                                                                           |
| Oven Light Cooking Timer                                                                                                                                             | Yes<br>Yes                                                                                                    |
| Oven Light Cooking Timer Digital Clock                                                                                                                               | Yes<br>Yes<br>Yes                                                                                             |
| Oven Light Cooking Timer Digital Clock Cleaning Type                                                                                                                 | Yes Yes Yes Steam                                                                                             |
| Oven Light Cooking Timer Digital Clock Cleaning Type Oven Rack Qty                                                                                                   | Yes Yes Yes Steam 2                                                                                           |
| Oven Light Cooking Timer Digital Clock Cleaning Type Oven Rack Qty Oven Window                                                                                       | Yes Yes Yes Steam 2 Yes                                                                                       |
| Oven Light Cooking Timer Digital Clock Cleaning Type Oven Rack Qty Oven Window Interior Height                                                                       | Yes Yes Yes Steam 2 Yes 13.5" (34 cm)                                                                         |
| Oven Light Cooking Timer Digital Clock Cleaning Type Oven Rack Qty Oven Window Interior Height Interior Width                                                        | Yes Yes Yes Steam 2 Yes 13.5" (34 cm) 18.0" (46 cm)                                                           |
| Oven Light Cooking Timer Digital Clock Cleaning Type Oven Rack Qty Oven Window Interior Height Interior Width Interior Depth                                         | Yes Yes Yes Steam 2 Yes 13.5" (34 cm) 18.0" (46 cm) 16.5" (42 cm)                                             |
| Oven Light Cooking Timer Digital Clock Cleaning Type Oven Rack Qty Oven Window Interior Height Interior Width Interior Depth Cutout Height                           | Yes Yes Yes Steam 2 Yes 13.5" (34 cm) 18.0" (46 cm) 16.5" (42 cm) 23.18" (59 cm)                              |
| Oven Light Cooking Timer Digital Clock Cleaning Type Oven Rack Qty Oven Window Interior Height Interior Width Interior Depth Cutout Height Cutout Width              | Yes Yes Yes Steam 2 Yes 13.5" (34 cm) 18.0" (46 cm) 16.5" (42 cm) 23.18" (59 cm) 22.18" (56 cm)               |
| Oven Light Cooking Timer Digital Clock Cleaning Type Oven Rack Qty Oven Window Interior Height Interior Width Interior Depth Cutout Height Cutout Width Cutout Depth | Yes Yes Yes Steam 2 Yes 13.5" (34 cm) 18.0" (46 cm) 16.5" (42 cm) 23.18" (59 cm) 22.18" (56 cm) 25.0" (64 cm) |