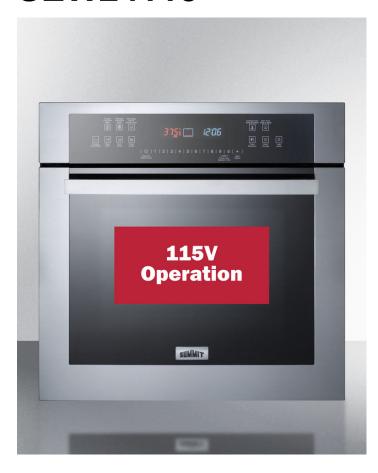

# **SEW24115**

23.5" x 23.25" x 22.75" (H x W x D)

24" wide 115V electric wall oven with stainless steel exterior, black glass door, and advanced digital controls

### **Highlights:**

Large 2.7 cu.ft. capacity in a slim 24" size

Designed for use with 115V / 20 amp circuits

Advanced digital control panel offers multiple cooking options

#### **Product Features:**

| 110-120V Operation     | Designed for professional installation in 115V/60Hz/20 amp connections                            |  |
|------------------------|---------------------------------------------------------------------------------------------------|--|
| 24" size               | Sized to fit 23 3/16" H x 22 3/16" W cutouts                                                      |  |
| Large capacity         | 2.7 cu.ft. oven interior offers more capacity than most other units in this size class            |  |
| Stainless steel finish | Door and control panel feature a stainless steel trim for an attractive, modern look              |  |
| Black glass door       | Large oven door in sleek black finish                                                             |  |
| Porcelain construction | Oven interior features solid porcelain construction for long-lasting durability and easy cleaning |  |
| Professional handle    | Easy-to-grab handle in a brushed steel look                                                       |  |
| Touch control panel    | Digital controls offer easy and intuitive cooking                                                 |  |
| Steam clean function   | Easy-to-use function for faster, more efficient cleaning of the porcelain interior                |  |