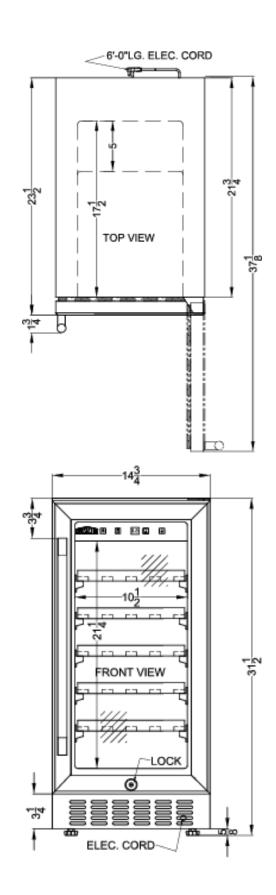

### ALWC15 Specifications:

| Overview                                                                                                                                               |                                                                                                                             |
|--------------------------------------------------------------------------------------------------------------------------------------------------------|-----------------------------------------------------------------------------------------------------------------------------|
| Height of Cabinet                                                                                                                                      | 31.5" (80 cm)                                                                                                               |
| Width                                                                                                                                                  | 14.75" (37 cm)                                                                                                              |
| Depth                                                                                                                                                  | 23.5" (60 cm)                                                                                                               |
| Depth with Handle                                                                                                                                      | 25.25" (64 cm)                                                                                                              |
| Depth with door at 90°                                                                                                                                 | 37.13" (94 cm)                                                                                                              |
| Capacity                                                                                                                                               | 2.2 cu.ft. (62 L)                                                                                                           |
| Bottles                                                                                                                                                | 23 bottles                                                                                                                  |
| Defrost Type                                                                                                                                           | Automatic                                                                                                                   |
| Door                                                                                                                                                   | Glass                                                                                                                       |
| Cabinet                                                                                                                                                | Black                                                                                                                       |
| US Electrical Safety                                                                                                                                   | ETL                                                                                                                         |
| Canadian Electrical Safety                                                                                                                             | ETL-C                                                                                                                       |
| Amps                                                                                                                                                   | 1.0                                                                                                                         |
| Voltage/Frequency                                                                                                                                      | 115 V AC/60 Hz                                                                                                              |
| Weight                                                                                                                                                 | 65.0 lbs. (29 kg)                                                                                                           |
| Shipping Weight                                                                                                                                        | 70.0 lbs. (32 kg)                                                                                                           |
| Parts & Labor Warranty                                                                                                                                 | 1 Year                                                                                                                      |
| Compressor Warranty                                                                                                                                    | 5 Years                                                                                                                     |
| Wine Cellar                                                                                                                                            |                                                                                                                             |
| Number of Zones                                                                                                                                        | 1                                                                                                                           |
| Door Swing                                                                                                                                             | RHD                                                                                                                         |
| Reversible                                                                                                                                             | Yes                                                                                                                         |
| Adjustable Shelves                                                                                                                                     | Yes                                                                                                                         |
| Shelf Type                                                                                                                                             | Wood                                                                                                                        |
| Shelf Qty                                                                                                                                              | 5                                                                                                                           |
| Thermostat Type                                                                                                                                        |                                                                                                                             |
| mermostat type                                                                                                                                         | Digita                                                                                                                      |
| Interior Light                                                                                                                                         |                                                                                                                             |
|                                                                                                                                                        | Yes                                                                                                                         |
| Interior Light                                                                                                                                         | Yes<br>R600a                                                                                                                |
| Interior Light<br>Refrigerant Type                                                                                                                     | Yes<br>R600a<br>0.78 oz                                                                                                     |
| Interior Light<br>Refrigerant Type<br>Refrigerant Amount                                                                                               | Yes<br>R600a<br>0.78 oz<br>270.0                                                                                            |
| Interior Light<br>Refrigerant Type<br>Refrigerant Amount<br>High Side PSI                                                                              | Yes<br>R600a<br>0.78 oz<br>270.0<br>105.0                                                                                   |
| Interior Light<br>Refrigerant Type<br>Refrigerant Amount<br>High Side PSI<br>Low Side PSI                                                              | Yes<br>R600a<br>0.78 oz<br>270.0<br>105.0<br>21.25" (54 cm)                                                                 |
| Interior Light<br>Refrigerant Type<br>Refrigerant Amount<br>High Side PSI<br>Low Side PSI<br>Interior Height 1                                         | Yes<br>R600a<br>0.78 oz<br>270.0<br>105.0<br>21.25" (54 cm)<br>10.5" (27 cm)                                                |
| Interior Light<br>Refrigerant Type<br>Refrigerant Amount<br>High Side PSI<br>Low Side PSI<br>Interior Height 1<br>Interior Width 1                     | Yes<br>R600a<br>0.78 oz<br>270.0<br>105.0<br>21.25" (54 cm)<br>10.5" (27 cm)<br>17.5" (44 cm)                               |
| Interior Light<br>Refrigerant Type<br>Refrigerant Amount<br>High Side PSI<br>Low Side PSI<br>Interior Height 1<br>Interior Width 1<br>Interior Depth 1 | Digita<br>Yes<br>R600a<br>0.78 oz<br>270.0<br>105.0<br>21.25" (54 cm)<br>10.5" (27 cm)<br>17.5" (44 cm)<br>4<br>41º to 64ºF |