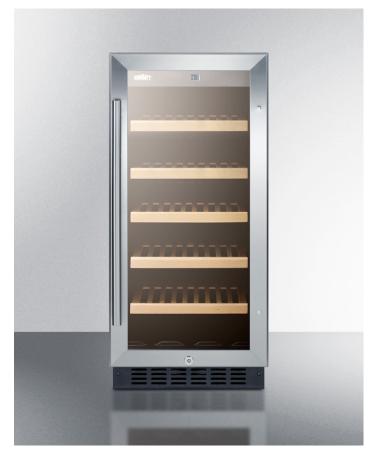

# ALWC15

#### 31.5" x 14.75" x 23.5" (H x W x D)

15" wide ADA compliant wine cellar for built-in or freestanding use, with digital controls, front lock, and LED lighting

#### **Highlights:**

32" height allows installation under lower ADA compliant counters

Flexible design allows built-in or freestanding use

Digital thermostat offers precise and convenient temperature control

### **Product Features:**

| ADA Compliant                      | Sized at 32" high for use under lower ADA compliant counters                                                      |
|------------------------------------|-------------------------------------------------------------------------------------------------------------------|
| Built-in capable                   | Make the best use of space by installing your appliance under the counter                                         |
| Stainless steel trimmed glass door | Provides a full display of your stored collection with a heat-safe double tempered design                         |
| Factory installed lock             | Keyed lock for a secure interior, with two keys included                                                          |
| Digital thermostat                 | Electronic controls for precise temperature management, with indicator lights for red, white, and sparkling wines |
| Digital display                    | Temperature readout can be shown in Celsius or Fahrenheit                                                         |
| Recessed LED lighting              | Gentle illumination with an on/off switch                                                                         |
| Wooden shelves                     | Classic look holds up to 23 Bordeaux or Burgundy style bottles                                                    |
| Slotted floor                      | Floor includes slots to hold bottles in place, and can store up to three champagne bottles                        |