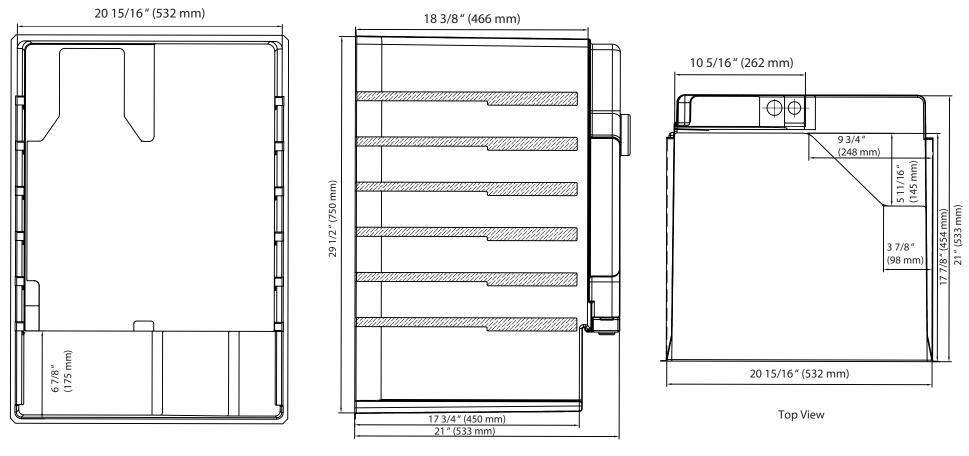

\*Warranty service should be performed by an authorized service representative only.

EDGESTAR Document Type: Dimensional Drawing Model: BR7001SS, BR7001SSOD Version: 2.0 10072019

EdgeStar, 8606 Wall St, Suite 1600, Austin, TX 78754 www.edgestar.com • contact@edgestar.com Door Swing