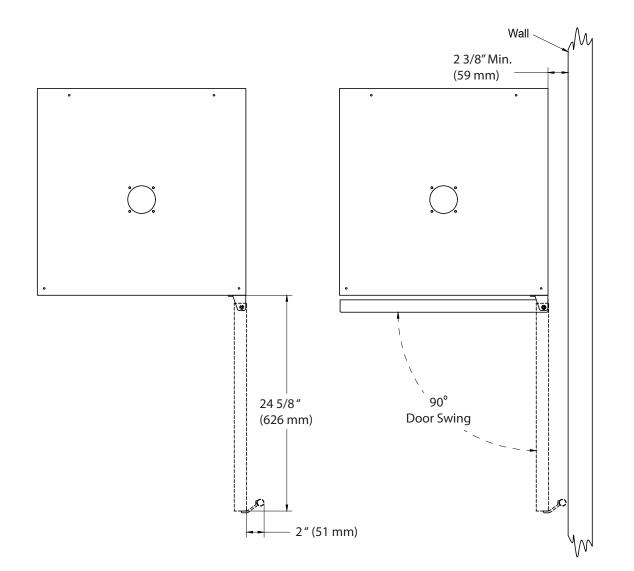

\*Warranty service should be performed by an authorized service representative only.

EDGESTAR Document Type: Dimensional Drawing Model: BR7001SS, BR7001SSOD Version: 2.0 10072019

EdgeStar, 8606 Wall St, Suite 1600, Austin, TX 78754 www.edgestar.com • contact@edgestar.com Door Swing