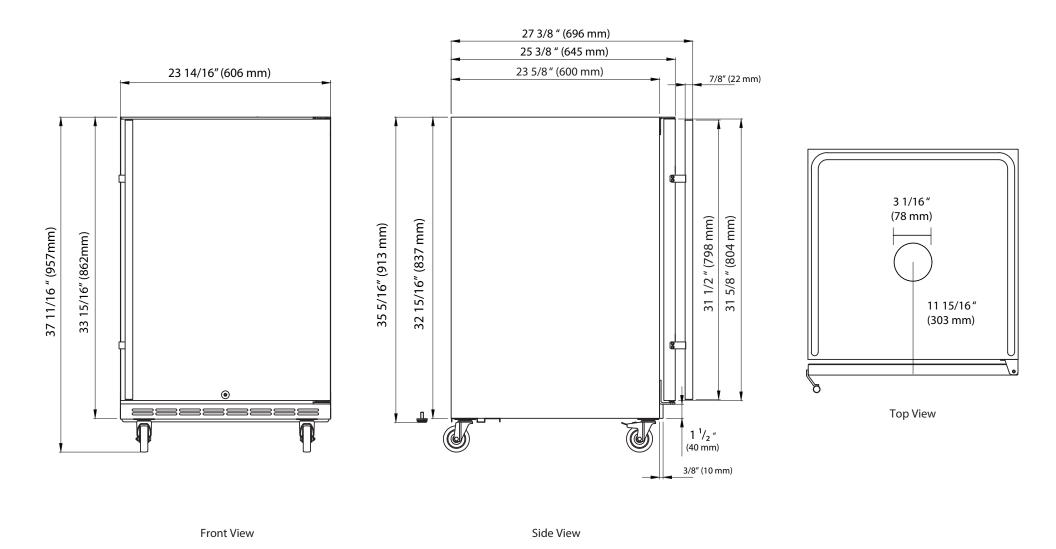

**Exterior Dimensions** 

EDGESTAR Document Type: Dimensional Drawing Model: BR7001SS, BR7001SSOD Version: 2.0 10072019

Front View

Side View

EdgeStar, 8606 Wall St, Suite 1600, Austin, TX 78754 www.edgestar.com • contact@edgestar.com