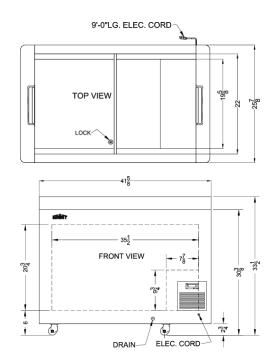

## **FOCUS106 Specifications:**

| Canadian Electrical Safety  Sanitation  UL  Amps  7  Voltage/Frequency  115 V AC/60 II                                                                                                  | m) L) ual uss ite UL LC 7.2      |
|-----------------------------------------------------------------------------------------------------------------------------------------------------------------------------------------|----------------------------------|
| Depth 25.88" (66 cm) Capacity 9.5 cu.ft. (269 Defrost Type Manual Door Glate What US Electrical Safety Canadian Electrical Safety Sanitation UL Amps 7 Voltage/Frequency 115 V AC/60 II | m) L) ual uss iite UL LC -S      |
| Capacity 9.5 cu.ft. (269  Defrost Type Manu  Door Gla  Cabinet Wh  US Electrical Safety Canadian Electrical Safety Sanitation UL  Amps 7  Voltage/Frequency 115 V AC/60 II              | L)  Jual  Just Site  JL  LC  7.2 |
| Defrost Type Manu Door Gla Cabinet Wh  US Electrical Safety Canadian Electrical Safety Sanitation UL  Amps 7  Voltage/Frequency 115 V AC/60 I                                           | ite<br>UL<br>LC                  |
| Door Gla Cabinet Wh US Electrical Safety US Sanitation UL Amps 7 Voltage/Frequency 115 V AC/60 I                                                                                        | ite UL LCS                       |
| Cabinet Wh US Electrical Safety US Canadian Electrical Safety Sanitation UL Amps 7 Voltage/Frequency 115 V AC/60 I                                                                      | ite UL LC -S 7.2                 |
| US Electrical Safety  Canadian Electrical Safety  Sanitation  UL  Amps  7  Voltage/Frequency  115 V AC/60 I                                                                             | UL<br>LC<br>S                    |
| Canadian Electrical Safety  Sanitation  UL  Amps  7  Voltage/Frequency  115 V AC/60 I                                                                                                   | LC<br>S<br>7.2                   |
| Safety Sanitation UL Amps 7 Voltage/Frequency 115 V AC/60 I                                                                                                                             | S<br>7.2                         |
| Amps 7<br>Voltage/Frequency 115 V AC/60 I                                                                                                                                               | 7.2                              |
| Voltage/Frequency 115 V AC/60 I                                                                                                                                                         |                                  |
|                                                                                                                                                                                         |                                  |
|                                                                                                                                                                                         | Hz                               |
| Weight 120.0 lbs. (54 k                                                                                                                                                                 | —<br>(g)                         |
| Shipping Weight 125.0 lbs. (57 kg                                                                                                                                                       | <br>(g)                          |
| Parts & Labor Warranty 1 Ye                                                                                                                                                             | ar                               |
| Compressor Warranty 5 Year                                                                                                                                                              | ars                              |
| UPC 7611010602                                                                                                                                                                          | 17                               |
| Freezer                                                                                                                                                                                 |                                  |
| Door Swing Slidi                                                                                                                                                                        | ng                               |
| Interior Height 20.75" (53 cm                                                                                                                                                           | m)                               |
| Interior Width 35.5" (90 cm                                                                                                                                                             | m)                               |
| Interior Depth 19.63" (50 cm                                                                                                                                                            | m)                               |
| Thermostat Type Digi                                                                                                                                                                    | tal                              |
| Refrigerant Type R29                                                                                                                                                                    | —<br>0а                          |
| Refrigerant Amount 3.0 c                                                                                                                                                                | oz.                              |
| High Side PSI 345                                                                                                                                                                       | 5.0                              |
| Low Side PSI 140                                                                                                                                                                        | 0.0                              |
| Compressor Step Height 9.75" (25 cm                                                                                                                                                     | m)                               |
| Compressor Step Width 7.88" (20 cm                                                                                                                                                      | m)                               |
| Compressor Step Depth 19.63" (50 cm                                                                                                                                                     | m)                               |
| Temperature Range -13 to 23                                                                                                                                                             | °F                               |