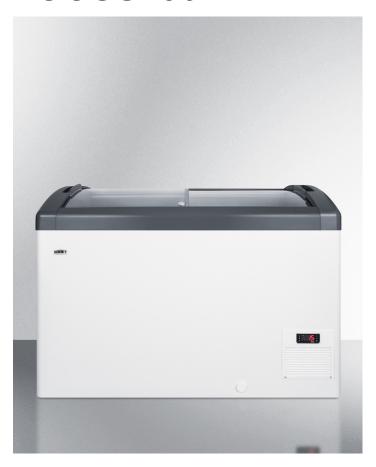

## **FOCUS106**

30.75" x 41.63" x 25.88" (H x W x D)

Curved top commercial ice cream freezer with sliding glass lid, digital thermostat, novelty baskets, and 9.5 cu.ft. interior

## **Highlights:**

Angled top helps to provide easier product visibility to maximize impulse sales

Digital controls offer easy and intuitive temperature management

Baskets included for convenient storage

## **Product Features:**

| Commercially approved  | UL-S listed to NSF-7 Standards for use in commercial establishments                              |
|------------------------|--------------------------------------------------------------------------------------------------|
| Digital thermostat     | Electronic controls for more precise temperature management                                      |
| Wide temperature range | Digital thermostat can be set between -13 and +23°F to accommodate a variety of frozen treats    |
| Baskets included       | Three epoxy-coated wire baskets included to store novelty items                                  |
| Angled top             | Curved design makes it easier for customers to view interior contents                            |
| Strong insulation      | 3" thick insulation helps to ensure items stay cold                                              |
| Manual defrost         | Static cooling system for improved temperature stability                                         |
| Sliding glass lid      | Two tempered glass lids on ball-bearing glides slide open and closed easily for added efficiency |
| Removable lock         | A keyed lock is included for optional use                                                        |