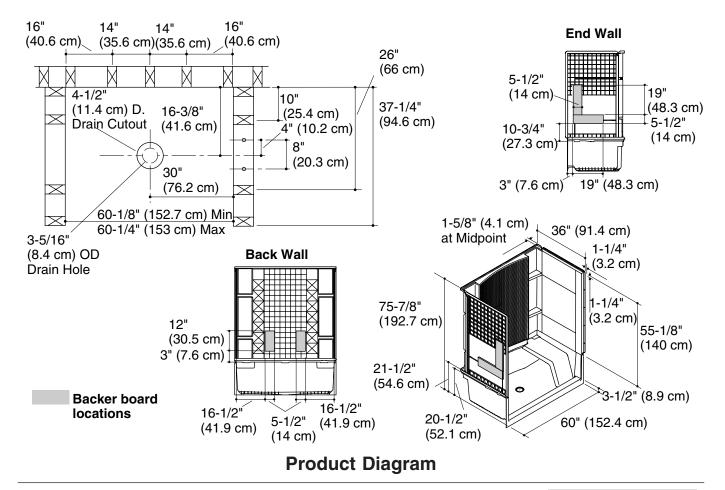

#### **Features**

- Compression molded from our exclusive solid Vikrell® material
- Modular 4-piece design
- Pivot "snap together" installation
- Caulkless seam installation
- Wall surround allows for attachment of grab bars
- Convenient shelves provide generous storage
- Durable, chemical-resistant removable seat
- Removable seat can be conveniently placed on either side of receptor
- Not recommended as a receptor only installation
- 10-year consumer/3-year commercial limited warranty
- 60-1/8" (152.7 cm) x 37-1/4" (94.6 cm) x 75-7/8" (192.7 cm) rough-in dimensions include nailing flange
- 60" (152.4 cm) x 36" (91.4 cm) x 74-1/2" (189.2 cm) complete unit finished dimensions

### **Technical Information**

| Door maximum width                                        | Door maximum height   |
|-----------------------------------------------------------|-----------------------|
| 56-1/8" (142.6 cm) at threshold 56-5/8" (143.8 cm) at top | 70-5/8"<br>(179.4 cm) |

| Removable | Height  | Surface width | Surface length |
|-----------|---------|---------------|----------------|
| seat      | 15-3/4" | 11-3/4"       | 21-1/4"        |
|           | (40 cm) | (29.8 cm)     | (54 cm)        |

#### **Installation Notes**

Install this product according to the installation guide.

Size the drain cutout to fit the drain assembly that will be used.

Horizontally mounted grab bar must be curved to fit back wall.

End stud positioning is critical. Double studding is recommended for pivot shower door installations.

Studs should be positioned roughly as shown.

Receptor cannot be installed without the wall surround.