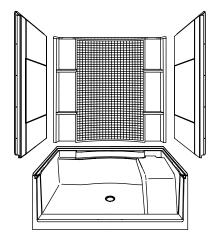

# 60" (152.4 cm) SEATED RECEPTOR AND SURROUND W/BACKER **BOARDS** 72290106

# **Specified Model**

| Model                 | Complete Unit Description                                         | Co  | Colors/Finishes     |  |
|-----------------------|-------------------------------------------------------------------|-----|---------------------|--|
| 72290106              | 60" (152.4 cm) seated receptor and surround with backer boards    | □ 0 | □ Other             |  |
|                       |                                                                   |     | Colors/Finishes     |  |
| Model                 | Component Description                                             | Co  | ors/Finishes        |  |
| <b>Model</b> 72291100 | Component Description 60" (152.4 cm) receptor with removable seat | Co  | ors/Finishes  Other |  |