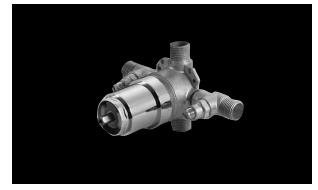

#### **Product Features**

- · Pressure balance valve
- · Ceramic disc cartridge
- · Plaster guard included
- · With intergral stops
- IPS and sweat connections
- 100% factory pressure tested
- · Back-to-back capability
- · Temperature limiting device
- · Forged brass body
- Compatible with trim options PF7658, PF7656, PF7654, PF7603

PF1007