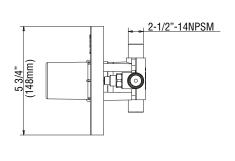

## **Product Specifications**

### 2-1/2"-14NPSM 11/16" 11/16" 13.9mm) 43/4" (122.4mm)