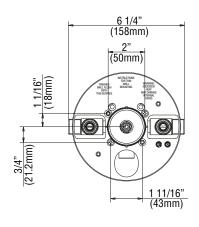

## **Product Specifications**

### 2-1/2"-14NPSM 11/16" 11/16" 13.9mm) 43/4" (122.4mm)