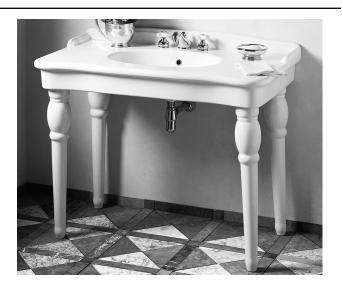

### SONNET CONSOLE LAVATORY, MODEL 30028

- Traditional styling
- · Fire clay china construction
- · Available in white or biscuit only
- · With backsplash and rear overflow
- Includes four china legs, chrome and polished brass overflow trim rings #85700
- · Made in Italy
- Faucet hole centers (1-3/8" dia.) listed below:
- □ 30028 Lavatory slab with 1-3/8" dia. holes on 8" (203mm) centers (for spread lavatory faucet only)
- ☐ 30110 Support legs (four) included in box

#### **Nominal Dimensions:**

44" x 24-5/8" x 35" (1118 x 625 x 889mm)

#### **Bowl Inside Dimensions:**

20-3/4" (527mm) wide 14-3/4" (375mm) front to back 6-3/8" (162mm) depth

| To Be Specified  |
|------------------|
| ☐ Color:         |
| ☐ Faucet:        |
| ☐ Faucet Finish: |
| ☐ Supplies:      |
| ☐ 1-1/4" Trap:   |
| ☐ Nipple:        |
|                  |