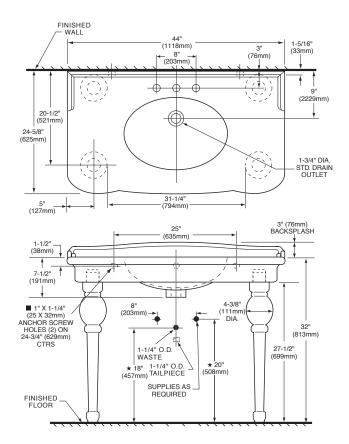

#### **Nominal Dimensions:**

44" x 24-5/8" x 35" (1118 x 625 x 889mm)

#### **Bowl Inside Dimensions:**

20-3/4" (527mm) wide 14-3/4" (375mm) front to back 6-3/8" (162mm) depth

| To Be Specified  |
|------------------|
| ☐ Color:         |
| ☐ Faucet:        |
| ☐ Faucet Finish: |
| ☐ Supplies:      |
| ☐ 1-1/4" Trap:   |
| ☐ Nipple:        |
|                  |

#### NOTES:

- ★ DIMENSIONS SHOWN FOR LOCATION OF SUPPLIES AND "P" TRAP ARE SUGGESTED.
- FOR REINFORCEMENT ONLY TAKE ACTUAL DIMENSIONS FROM FIXTURE.

  SLAB ANCHORS AND MOUNTING FEATURES TO BE FURNISHED BY OTHERS.

  PROVIDE SUITABLE REINFORCEMENT FOR ALL WALL SUPPORTS.

  FITTINGS NOT INCLUDED AND MUST BE ORDERED SEPARATELY.

  INSTALLATION INSTRUCTIONS SUPPLIED WITH LAVATORY.

IMPORTANT: Dimensions of fixtures are nominal and may vary within the range of tolerances. These measurements are subject to change or cancellation. No responsibility is assumed for use of superseded or voided pages.