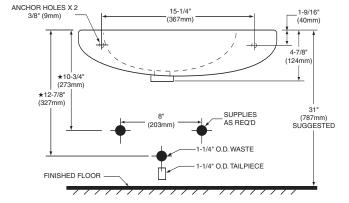

DIMENSIONS SHOWN FOR LOCATION OF SUPPLIES AND "P" TRAP ARE SUGGESTED. PROVIDE SUITABLE REINFORCEMENT FOR ALL WALL SUPPORTS. WALL ANCHORS AND MOUNTING FEATURES TO BE FURNISHED BY OTHERS. FITTINGS NOT INCLUDED AND MUST BE ORDERED SEPARATELY.