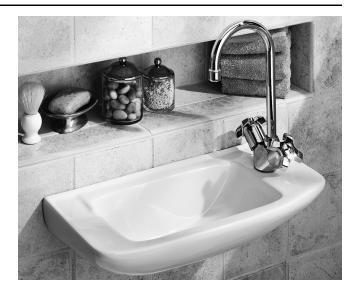

### **ELFE WALL-MOUNTED HAND BASIN,** KIT# 26011

- Space-saving contemporary design
- Vitreous china construction
- Available in white only
- Faucet ledge
- Soap recess
- Supplied with required strainer-type drain assembly
- Right side (1-3/8" dia.) faucet hole only
- Made in France