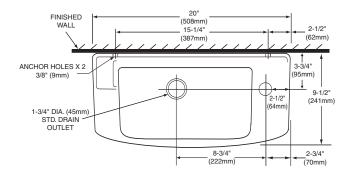

#### **Nominal Dimensions:**

20" x 9-1/2" (508 x 241mm)

#### **Bowl Inside Dimensions:**

12-3/4" (324mm) wide 6-5/8" (143mm) front to back 4-1/4" (108mm) depth

| To Be Specified |                |
|-----------------|----------------|
|                 | Faucet:        |
|                 | Faucet Finish: |
| _               | O !!           |