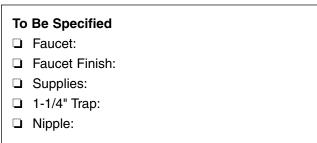

#### **Bowl Inside Dimensions:**

12-3/4" (324mm) wide 6-5/8" (143mm) front to back 4-1/4" (108mm) depth

| To Be Specified |                |
|-----------------|----------------|
|                 | Faucet:        |
|                 | Faucet Finish: |
| _               | O !!           |