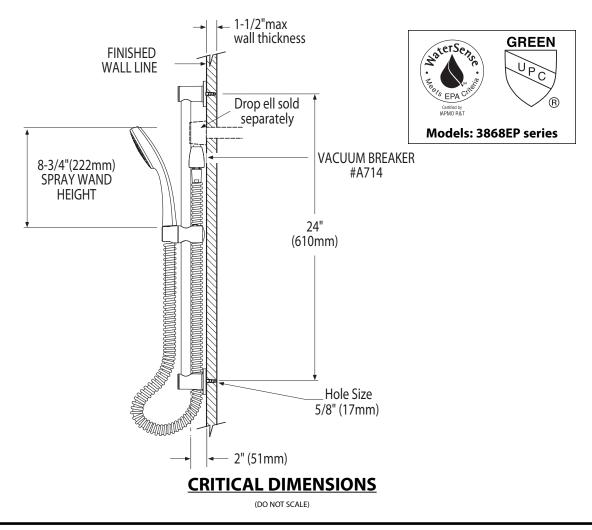

### Single Function Handshower with Slide Bar

Model: 3868 series

• 24" slide bar with push button height selection

#### FLOW

- Designed to deliver 2.5 gpm (9.5 L/min) max. at 80 psi
- EP suffix models are limited to 1.75 gpm (6.7 L/min) max. at 80 psi

#### **STANDARDS**

- Designed and manufactured to comply with the applicable requirements of WaterSense<sup>®</sup>, ASME A112.18.1/CSA B-125.1, ASSE 1014 and all applicable specifications referenced therein
- EP suffix models are IAPMO Green listed and third party certified to WaterSense<sup>®</sup>