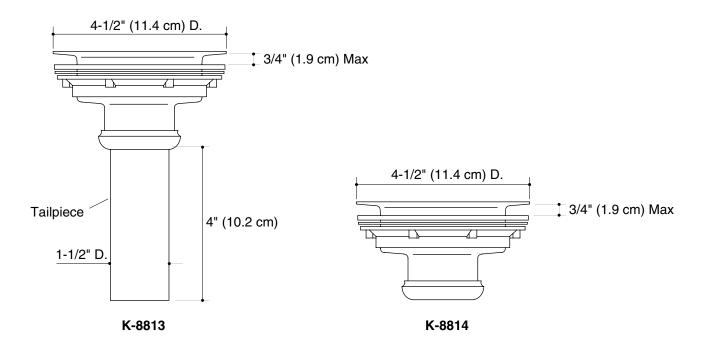

### **Codes/Standards Applicable**

Specified model meets or exceeds the following:

ASME A112.18.2/CSA B125.2

K-8813 ALSO K-8814

## **Specified Model**

| Model  | Description                          | Colors/Finishes |
|--------|--------------------------------------|-----------------|
| K-8813 | Sink strainer with tailpiece (shown) | □ CP            |
| K-8814 | Sink strainer less tailpiece         | □ CP            |

# **Product Diagram**