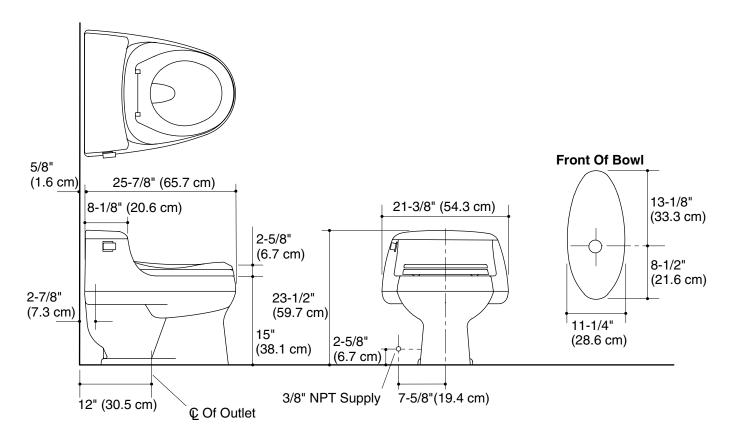

## **Product Information**

| Round-front toilet      |                        | K-3467  |
|-------------------------|------------------------|---------|
|                         |                        |         |
| Fixture:                |                        |         |
| Configuration           | one-piece, round-front |         |
| Water per flush         | 1.6 gal (6 L)          |         |
| Passageway              | 2" (5.1 cm)            |         |
| Water area              | 10-5/8" (27 cm)        |         |
|                         | x 8-5/8" (21.9 cm)     |         |
| Water depth from rim    | 5-3/8" (13.7 cm)       |         |
| Seat post hole centers  | 5-1/2" (14 cm)         |         |
| Included components:    |                        |         |
| Tank cover              |                        | 1010702 |
| Trip lever              |                        | 1013521 |
| Toilet seat             |                        | K-4663  |
| Tank accessory pack     |                        | 52265   |
| Bolt cap accessory pack |                        | 1013092 |