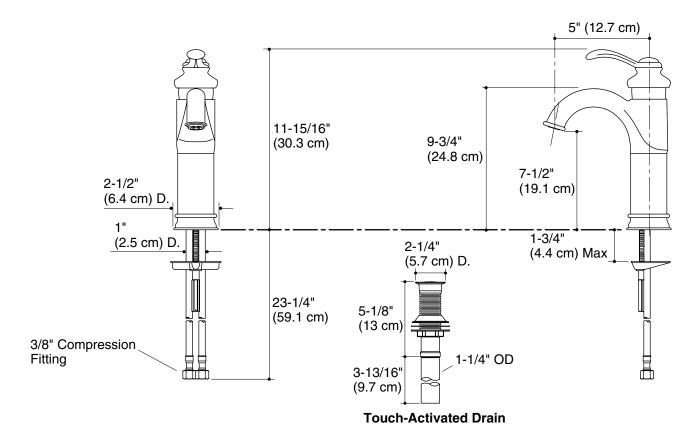

#### **Features**

- Metal construction
- One-piece, self-contained ceramic disc valve allows both volume and temperature control
- High-temperature limit setting for added safety
- Temperature memory allows faucet to be turned on and off at any temperature setting
- 5" (12.7 cm) spout reach
- Flexible supplies
- Touch-activated drain with tailpiece and no overflow
- 1.5 gallons (5.7 liters) per minute maximum flow rate

#### PRODUCT SPECIFICATION

The single-control lavatory faucet shall be made of metal construction. Product shall have a maximum flow rate of 1.5 gallons (5.7 liters) per minute. Product shall feature a one-piece, self-contained ceramic disc valve, which allows both volume and temperature control, and a high-temperature limit setting for added safety. Product shall feature temperature memory, allowing the faucet to be turned on and off at any temperature setting. Product shall feature a 5" (12.7 cm) spout reach, stationary spout, touch-activated drain with tailpiece and no overflow, flexible connections, and a lever handle. Product shall be for single-hole mounting. Faucet shall be Kohler Model K-12183-

## **Product Diagram**