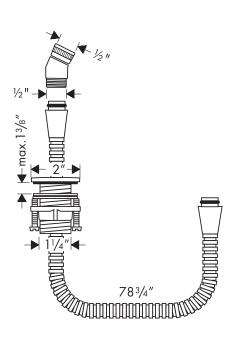

## **Product Features**

- Deck mounted
- Fits all Hansgrohe handshowers
- Includes 80" metal hose, handshower holder, and handshower elbow
- For use with ThermoBalance II deck valve
- 1/2" connection
- Protection against backflow provided by check valve

## **Available Finishes**

| Chrome            | 06438000 |
|-------------------|----------|
| Oil Rubbed Bronze | 06438620 |
| Brushed Nickel    | 06438820 |
| Polished Nickel   | 06438830 |

The measurements shown are for reference only.