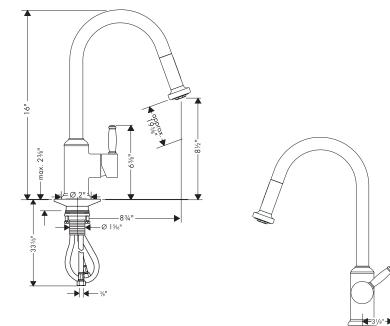

## **Optional Accessories**

| 10" baseplate  | 06341XX0 |
|----------------|----------|
| Soap dispenser | 06341XX0 |

The measurements shown are for reference only.

Products and specifications shown are subject to change without notice.