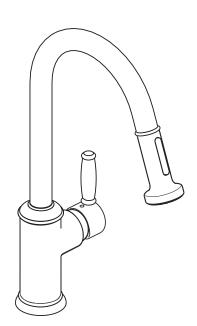

## Swing C Pull-out Kitchen Faucet

QUICLEAN

Product FeaturesSolid brass

- Solid brass
  Lever handle
- Ceramic cartridge
- Pull-down handspray with two spray modes: full and needle
- Nylon hose
- Spout swivels 360°
- 2.2 gpm max.