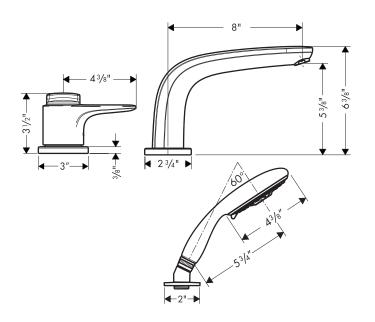

## Metro E Trim, 3-Hole Thermostatic Tub Filler

## **Product Features**

- Lever handle
- Tub spout
- Thermostatic temperature control, 2-way diverter, and volume control in one unit
- Max. flow rate 8 gpm @ 44 psi
- Handshower with 3 spray modes, 2.5 gpm max.
- Protection against backflow provided by check valve

## **Required Accessories**

Rough valve 04124181

The measurements shown are for reference only.

Products and specifications shown are subject to change without notice.

Specification sheet revised 1/2009