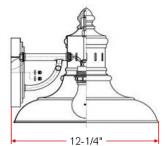

# **MONTEREY Darksky Light**



## **Specifications**

Material Construction: Formed Steel

Lens: N/A

Lamp Type & Wattage: One 60W, medium base incandescent lamp

Mounting: Wall mounted

Finish: Oil Rubbed Bronze (US10B)

Voltage: 120V Weight: 2.64 lbs



## **Dimensions**





### Warranty & Compliances

Warranty 10 Year Limited Warranty

UL/cUL; Suitable for damp locations

ADA N/A EnergyStar N/A





### **Order Code**

Darksky Light 516732

Type:

Job:

Order Code: Approvals:

Design House reserves the right to make changes in materials, specifications & models at any time. Design House also reserves the right to discontinue product without notice or obligation.