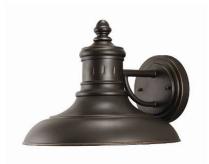

# **MONTEREY Darksky Light**

## **Specifications**

Material Construction: Formed Steel

Lens: N/A

Lamp Type & Wattage: One 60W, medium base incandescent lamp

Mounting: Wall mounted

Finish: Oil Rubbed Bronze (US10B)

Voltage: 120V Weight: 2.64 lbs