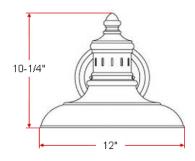

# **MONTEREY Darksky Light**



## **Specifications**

Material Construction: Formed Steel

Lens: N/A

Lamp Type & Wattage: One 60W, medium base incandescent lamp

Mounting: Wall mounted

Finish: Oil Rubbed Bronze (US10B)

Voltage: 120V Weight: 2.64 lbs



## **Dimensions**





### Warranty & Compliances

Warranty 10 Year Limited Warranty

UL/cUL; Suitable for damp locations

ADA N/A EnergyStar N/A





### **Order Code**

Darksky Light 516732

Type:

Job:

Order Code: Approvals:

Design House reserves the right to make changes in materials, specifications & models at any time. Design House also reserves the right to discontinue product without notice or obligation.