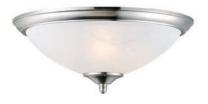

# TREVIE 2 LT Ceiling Mount

## **Specifications**

| Motorial Constructions | Formed Cheel                                                              |
|------------------------|---------------------------------------------------------------------------|
| Material Construction: | Formed Steel                                                              |
| Lens:                  | Alabaster Glass                                                           |
| Lamp Type & Wattage:   | Two 60W, medium base incandescent lamps                                   |
| Mounting:              | Ceiling mounted                                                           |
| Finish:                | Satin Nickel (US15)                                                       |
| Voltage:               | 120V                                                                      |
| Weight:                | 4.2 lbs                                                                   |
| Companion Fixtures:    | Chandeliers, wall/vanity lights, ceiling mounts, pendants & island lights |