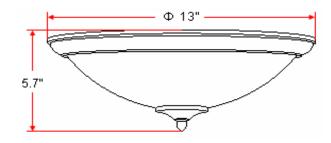

|
| Lens:                  | Alabaster Glass                                                           |
| Lamp Type & Wattage:   | Two 60W, medium base incandescent lamps                                   |
| Mounting:              | Ceiling mounted                                                           |
| Finish:                | Satin Nickel (US15)                                                       |
| Voltage:               | 120V                                                                      |
| Weight:                | 4.2 lbs                                                                   |
| Companion Fixtures:    | Chandeliers, wall/vanity lights, ceiling mounts, pendants & island lights |



## Dimensions



## Warranty & Compliances Warranty 10 Year Limit

| UL         |  |
|------------|--|
| ADA        |  |
| EnergyStar |  |

### 10 Year Limited Warranty UL/cUL N/A N/A



#### **Companion Fixtures**

| 2 LT Ceiling Mount | 512475 | TRU       |
|--------------------|--------|-----------|
| 1 LT Wall Mount    | 512517 | TRU       |
| 2 LT Wall Mount    | 512509 | TRUMMATCH |
| 3 LT Vanity Light  | 512541 | TRU       |
| 4 LT Vanity Light  | 512558 | TRUMMATCH |
| 3 LT Chandelier    | 512582 | TRUMMATCH |
| 5 LT Chandelier    | 512483 | TRUMATCH  |
| 9 LT Chandelier    | 512491 | TRUMATCH  |
| Island Light       | 512574 | TRUMATCH  |
| Pendant            | 512566 | TRU       |
| Mini Pendant       | 512590 | TRU       |
|                    |        |           |

#### Type: Job:

Order Cod