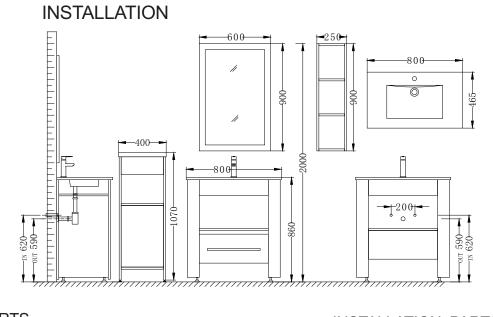

#### INSTALLATION PARTS

Virtu USA vanities are handlecrafted and may vary with a minor manufacturing tolerance. Natural stone characteristics are very subjective and may vary with natural veining, crystallization and lining.