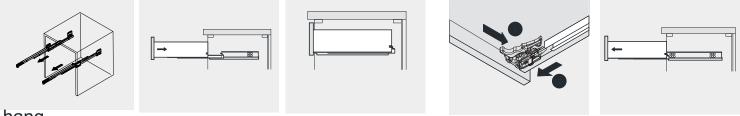

## ERECTING TOOL

DRAWER UBSTAKKM , REMOVE, ADJUST

hang

remove

# INSTALLATION INSTRUCTIONS