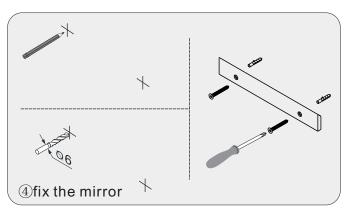

ny part of cabinet under longtime solarization, it will cause part aberrations of cabinet color.
- •Please do not let hot items touch the surface of cabinet directly or please insulate with a cusion.
- •Please do not let the surface of cabinet exposure to corrosive liquids, such as alcohol, banana oil, gasoline, nail polish, acid, alkali and so on.





#### MAIN BODY PARTS







#### INSTALLATION PARTS



Virtu USA vanities are handlecrafted and may vary with a minor manufacturing tolerance. Natural stone characteristics are very subjective and may vary with natural veining, crystallization and lining.

#### 7471 Doig Dr., Garden Grove, CA 92841 Tel: 714-892-6804 Fax: 714-892-6809

## ERECTING TOOL



DRAWER UBSTAKKM , REMOVE, ADJUST



hang

remove

# INSTALLATION INSTRUCTIONS