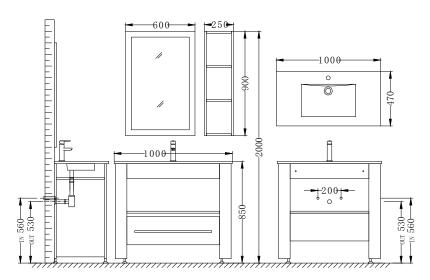

### MODEL:ES-2440



- Please check your product packaging to make sure the included accessories are in the "list of standard accessories", if defect please immediately contact the local dealer.
- Please do not let any sharp scratch the cabinet surface.
- Please do not let any part of cabinet under longtime solarization, it will cause part aberrations of cabinet color.
- Please do not let hot items touch the surface of cabinet directly or please insulate with a cusion.
- •Please do not let the surface of cabinet exposure to corrosive liquids, such as alcohol, banana oil, gasoline, nail polish, acid, alkali and so on.



#### **INSTALLATION**



#### MAIN BODY PARTS







#### **INSTALLATION PARTS**





Virtu USA vanities are handlecrafted and may vary with a minor manufacturing tolerance. Natural stone characteristics are very subjective and may vary with natural veining, crystallization and lining.

## **ERECTING TOOL**



# DRAWER UBSTAKKM, REMOVE, ADJUST