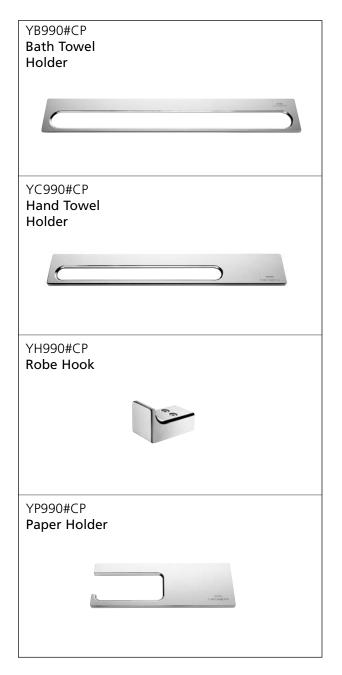

# **Bath Accessories**

- Designed to match the Neorest® Suite of fixtures and fittings, Neorest® accessories can complement any distinctive bath suite.
- These beautiful and durable accessories come with mounting hardware for both tile and drywall applications.
- Towel holders and paper holder are made so that they can also function as a small shelf.

#### DESIGN

Designed to match the Neorest® Suite of fixtures and fittings, Neorest® accessories can complement any distinctive bath suite. These beautiful and durable accessories come with mounting hardware for both tile and drywall applications. Towel holders and paper holder are made so that they can also function as a small shelf.