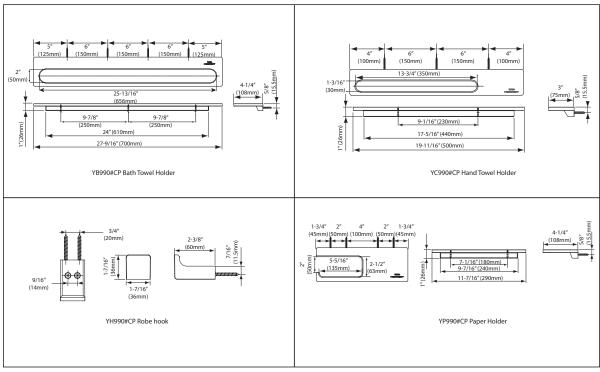

#### **■ SPECIFICATIONS**

Warranty: Lifetime Limited Warranty (Residential use)

One Year (Commercial use)

Material: Aluminum/Stainless Steel (robe hook)

Note: Each accessory is sold and packaged seperately.

### **■ CODES/STANDARDS**

These dimensions and specifications are subject to change without notice.

Neorest® Bath Accessories