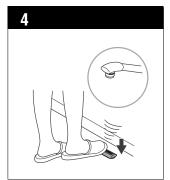

## **OPERATING PROCEDURE**

Foot remote control can be installed within a 3-foot radius of controller box.

Click the foot control to turn the water on and off. If you do not turn off, water will run for 10 minutes before it shuts off automatically.

To shut the water off manually, simply press the remote control again.