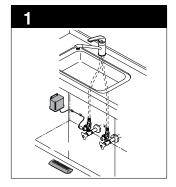

## **DC Powered Wireless Faucet Controller**

| SPECIFICATIONS<br>Product     | TEC1DS#GY, Wi-Touch Wireless Faucet Controller                                                                                                                                                     |
|-------------------------------|----------------------------------------------------------------------------------------------------------------------------------------------------------------------------------------------------|
| Power supply                  | Power for Controller Box: 4 Alkaline AA Batteries Battery life: 1 year based on 100 times/day Power for Foot Remote Control: 1 Lithium Battery, CR2032 Battery life: 1 year based on 100 times/day |
| Hot/Cold water supply         | Minimum required water pressure: 20 PSI, Maximum water pressure: 108 PSI                                                                                                                           |
| Water supply connection       | 1/2" NPSM. 3/8" comp. adapters are provided                                                                                                                                                        |
| <b>Timer Setting</b>          | Automatically turns OFF after 10 minutes of continuous running                                                                                                                                     |
| Remote Control Signal time    | ON/OFF feature: Immediate (after pressing the foot remote control)                                                                                                                                 |
| Frequency (Remote Control)    | 294 MHz                                                                                                                                                                                            |
| Humidity Range                | Less than 90% RH                                                                                                                                                                                   |
| <b>Maximum Distance</b>       | 3 ft (1 m) from foot remote control to controller box                                                                                                                                              |
| <b>Suitable Water Quality</b> | Water that meets National/Primary Drinking Water Regulation                                                                                                                                        |
| Warranty                      | Limited one (1) year warranty on all component parts. Details available upon request.                                                                                                              |
| Listings                      | FC S                                                                                                                                                                                               |

Battery powered, radio wave activation by means of stepping on foot remote control. Manual switch included for battery power failure.