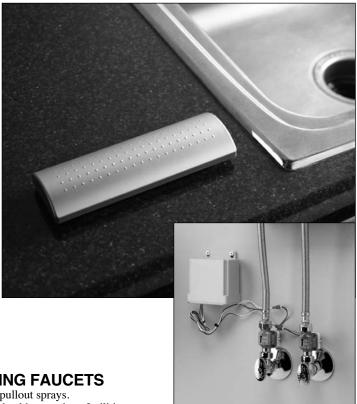

## HANDS-FREE OPERATION

An easy-to-use remote allows you to simply press the control to turn the water on and off. The remote can be placed anywhere that user finds comfortable within a radius of 3 feet from control box.

### COMPATIBLE WITH ALL NON SELF-CLOSING FAUCETS

Can be installed with any standard manual faucet, with or without pullout sprays. Applications include residential kitchens and bathrooms as well as health-conscious facilities such as hospitals, restaurants, hotels and public rest rooms.

## **OPERATING PROCEDURE**

Foot remote control can be installed within a 3-foot radius of controller box.

Click the foot control to turn the water on and off. If you do not turn off, water will run for 10 minutes before it shuts off automatically.