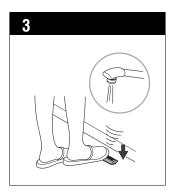

## **OPERATING PROCEDURE**

Foot remote control can be installed within a 3-foot radius of controller box.

Click the foot control to turn the water on and off. If you do not turn off, water will run for 10 minutes before it shuts off automatically.

To shut the water off manually, simply press the remote control again.