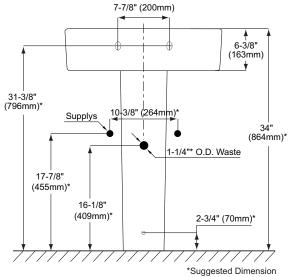

#### INSTALLATION NOTES

Requires PT790#01-SH pedestal for support. Use proper back support to mount product.

- Waste
- Size
- Basin
- Warranty
- Material

24"L x 17-3/8"D 15-3/4"L x 11"W One Year Limited Warranty Vitreous china LT790.8#01-SH

46 lbs.

1-1/4" O.D.

PT790#01-SH 25.5 lbs.

 Shipping Dimensions LT790.8#01-SH 25-5/8"L x 19-1/2"W x 9-7/8"H

> PT790#01-SH 29-1/2"L x 8-3/8"W x 7-3/4"H