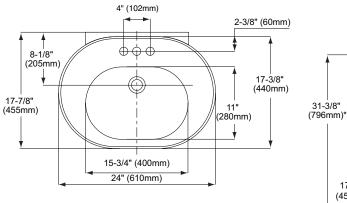

#### PRODUCT SPECIFICATION

The lavatory shall be 24" length and 17-3/8" depth. The basin shall be 15-3/4" length and 11" width. The lavatory shall be made of vitreous china and be 34" universal height with rear overflow. Lavatory shall be TOTO Model LPT790.8#01-SH.

#### INSTALLATION NOTES

Requires PT790#01-SH pedestal for support. Use proper back support to mount product.

- Waste
- Size
- Basin
- Warranty
- Material

24"L x 17-3/8"D 15-3/4"L x 11"W One Year Limited Warranty Vitreous china LT790.8#01-SH