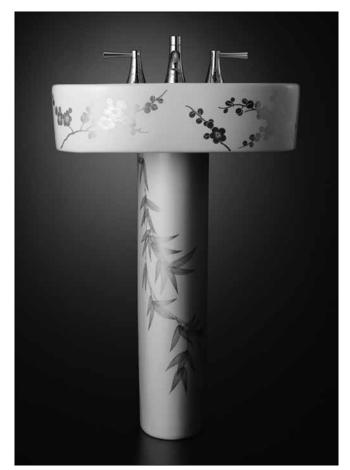

## Waza<sup>®</sup> Miyabi<sup>™</sup> Bamboo & Plum Pedestal Lavatory

#### FEATURES

- 24" x 17-3/8"
- Inspired by shadows that populate the natural world of summer, the golden tint of the Plum and Bamboo design also adds elements of elegance and reflect the rich, luxurious hues than only sunshine brings
- Contemporary styling
- 34" Universal Height for maximum comfort
- Rear overflow
- Vitreous china pedestal and lavatory combination complete with mounting hardware

#### COLORS/FINISHES

 Standard #01-SH Cotton-Plum Blossoms and Bamboo Gold

Sold separately Waza Miyabi Lavatory Faucet - TL794DD#PB-K1

The hand-painted work of art with vivid colors and intricate details will vary.