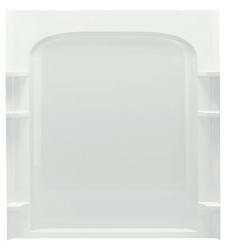

# Ensemble™

60" Shower Back Wall **72232100** 

### **Features**

- Modular design allows it to be moved around corners and through doorways with ease.
- Durable high gloss finish.
- Smooth, curve wall design.

# Ensemble™ 60" Shower Back Wall 72232100

No image available. This product is a component and not intended to be a standalone installation.