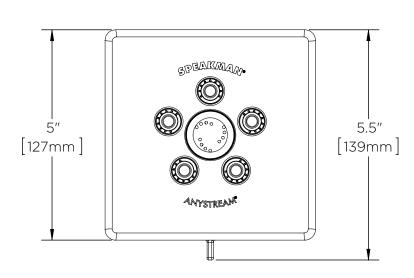

#### **WARRANTY:**

- Limited Lifetime Warranty (consumer use)
- 1 Year Limited (commerical use)

DIMENSIONS: NOTE: 1. All dimensions are in inches (millimeters) unless otherwise specified and are subject to change without notice.