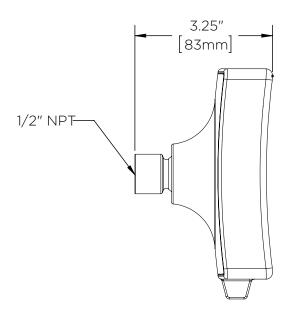

#### **WARRANTY:**

- Limited Lifetime Warranty (consumer use)
- 1 Year Limited (commerical use)

DIMENSIONS: NOTE: 1. All dimensions are in inches (millimeters) unless otherwise specified and are subject to change without notice.