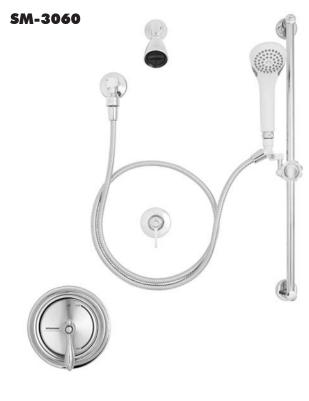

#### 🗆 SM-3060

Versatile shower system includes Sentinel Mark II® concealed anti-scald balanced pressure shower valve and hand held spray combination. Chrome plated brass wall plate with metal index. Chrome plated brass lever handle. Independent center sleeve allows up to 1" of rough-in variation. Adjustable temperature limit stop. Brass body. Pressure balancing & ceramic temperature regulating cartridge with built-in check valves. Four port valve with 1/2" female copper sweat inlets and shower outlet (tub outlet 1/2NPT female). Furnished with 1/2" pipe plug. Chrome plated brass supply ell with wall flange. Chrome plated transfer valve with brass lever handle and escutcheon. S-2270-AF Cosmopolitan® showerhead with flow control device reduces flow to 2.5 gpm/9.46 lpm maximum to meet existing ASME A112.18.1/CSA B125.1 standard. S-2500 shower arm and wall flange. In-line vacuum breaker. VS-100-AF handshower with flow control device reduces flow to 2.5 gpm/9.46 lpm maximum, to meet existing ASME A112.18.1/CSA B125.1 standard. Non-positive shut-off meets ICC/ANSI A117.1 SEC. 608.6 and ADAAG. 69" square lock stainless steel hose with rubber liner. Chrome plated brass supply elbow with wall flange. 42" slide bar with mounting screws. Swivel connector. Meets ASSE 1016 & ASME 112.18.1/CSA B125.1 standards.