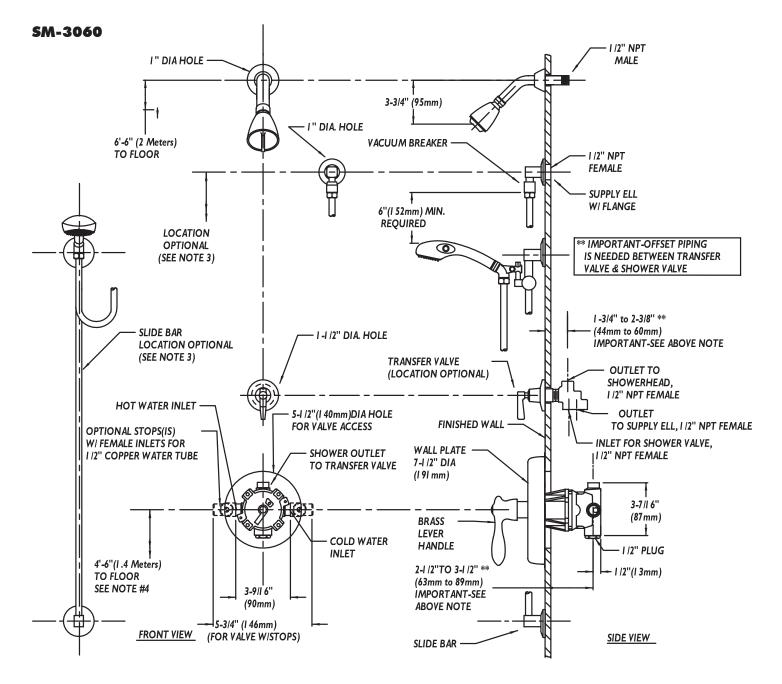

## Rough-Ins

NOTE: All dimensions are in inches (millimeters) unless otherwise specified and are subject to change without notice. Unless otherwise specified, all inlets and outlets are 1/2" female copper sweat. The location of the slide bar and supply ell is optional, but restricted by the 69" hose length running from supply ell connection to hand shower and the 6" minimum requirement between the in-line vacuum breaker & top of hand shower. For ADA mounting locations consult ADAAG, ANSI A117.1, or state regulations.