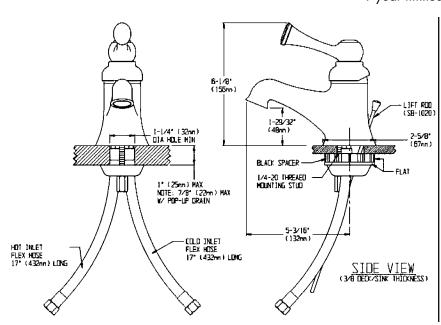

#### **WARRANTY:**

• 1 year limited

NOTE: 1. All dimensions are in inches (millimeters) unless otherwise specified and are subject to change without notice. 2. Flex hoses have 3/8 compression female threaded connections. 3. Use black spacer for deck/sink thickness of 3/8 and under (see side view above).