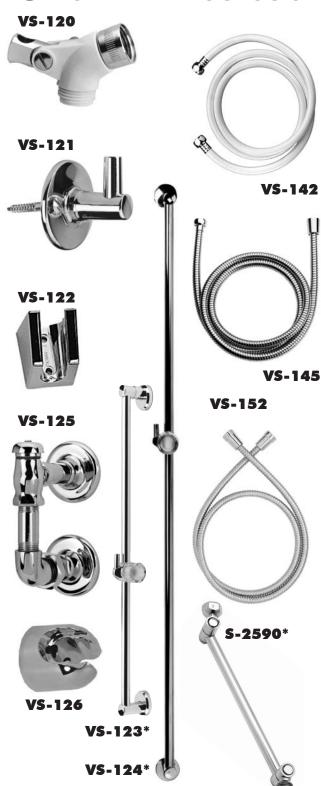

# SHOWER ACCESSORIES CONTINUED

**SPEAKMAN®** 

This space for Architect/Engineer approval.

# □ S-2590\*

Polished chrome plated 10" pivoting extension shower arm. Raises or lowers the shower arm over a 20" range. Key included to set adjustment. 1/2" NPT connections.

# □ VS-120

White swivel connector, 1/2" NPSM inlet, 1/2" NPSF outlet.

# □ VS-120-PC

Chrome plated swivel connector. 1/2" NPSM inlet. 1/2" NPSF outlet.

# □ VS-121

Chrome plated brass wall mounted post for swivel connector. Chrome plated handheld shower hanger.

# □ VS-123\*

30" chrome plated brass slide bar with mounting screws.

42" chrome plated brass slide bar with mounting screws.

# □ VS-125

Chrome plated brass elevated vacuum breaker assembly. 1/2" NPTM inlet and outlet. Vacuum breaker only is approved under ASSE 1001, CSA B64.1.1, and IAPMO. NOTE: Do not install in concealed locations or where slight spillage under certain service conditions might cause water damage. Avoid continuous pressure applications (shut off valve downstream of vacuum breaker).

### □ VS-126

Speakman Versatile® chrome 2 position circular hand held wall mount with two (2) screws and two (2) anchors.

# □ VS-142

69" white vinyl reinforced hose. 1/2" NPSF chrome plated brass connectors.

# □ VS-145

69" square lock stainless steel hose with rubber liner. 1/2" NPSF chrome plated connectors.

# □ VS-152

Chrome 5' metal shower hose, 1/2" NPSF connectors.