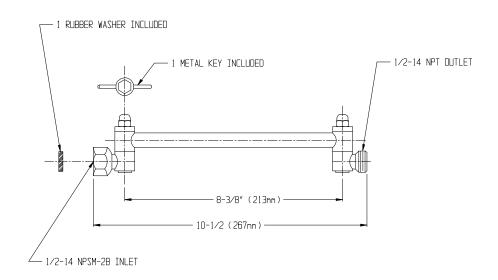

#### **DESCRIPTION**

Speakman polished chrome plated 10" pivoting extension shower arm. Raises or lowers the shower arm over a 20" range. Key included to set adjustment.

# **OPTIONS**

1/2" NPSM FEMALE INLET
1/2" NPT MALE OUTLET
SHIPPING WEIGHT: 0.6 LBS.

PBL: Polished Brass Lacquer Finish

## **ROUGH-IN MEASUREMENTS**

Product improvements may cause specification and dimensional changes without notice.

**SPEAKMAN** 

09/07 REV 1 92-1815