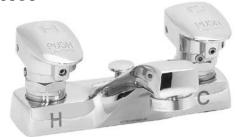

#### GENERAL SPECIFICATION

Polished chrome plated all brass 4" centerset metering lavatory combination with rigid shanks. Easy-Push handles with brass yokes. Concealed cycle adjustment without shutting off water supply. Non-hammering operating units protected by monel mesh screens. Vandal-resistant standard. Water conserving vandal-resistant flow control reduces flow to .25 gpc/ .946 lpc. Meets A112.18.1/CSA B125.1.

#### □ S-4131

Metering lavatory centerset faucet with 1-1/4" pop-up drain.

4" centerset faucet with strainer drain.