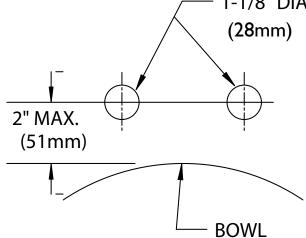

erving vandal-resistant flow control reduces flow to .25 gpc/ .946 lpc. Meets A112.18.1/CSA B125.1.

#### □ S-4131

Metering lavatory centerset faucet with 1-1/4" pop-up drain.

4" centerset faucet with strainer drain.

#### □ S-4141-LD

4" centerset faucet. No drain assembly.

#### OPTIONS

| or mons |                                         |
|---------|-----------------------------------------|
| SUFFIX  | DESCRIPTION                             |
|         | 0.5 gpm flow control, vandal-resistant  |
| ☐ GB    | 1.5 gpm flow control, vandal-resistant  |
|         | Less drain assembly (S-4131 only)       |
|         | 2.2 gpm laminar flow control outlet     |
| ☐ PALM  | Palm button (does not meet ADA or cUPC) |
|         |                                         |



## Rough-Ins