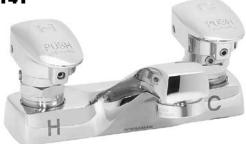

#### GENERAL SPECIFICATION

Polished chrome plated all brass 4" centerset metering lavatory combination with rigid shanks. Easy-Push handles with brass yokes. Concealed cycle adjustment without shutting off water supply. Non-hammering operating units protected by monel mesh screens. Vandal-resistant standard. Water conserving vandal-resistant flow control reduces flow to .25 gpc/ .946 lpc. Meets A112.18.1/CSA B125.1.

#### □ S-4141-LD

4" centerset faucet. No drain assembly.