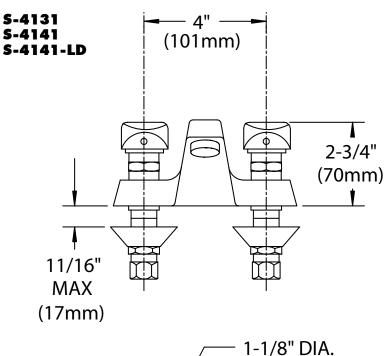

### S-4131

Easy-Push metering faucet cycle times will vary according to local water temperatures and pressure.

#### S-4141

## Rough-Ins