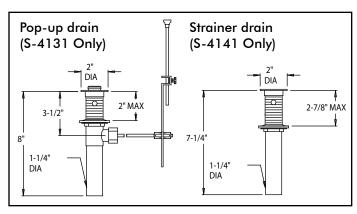

#### □ S-4131

Metering lavatory centerset faucet with 1-1/4" pop-up drain.

4" centerset faucet with strainer drain.

#### □ S-4141-LD

4" centerset faucet. No drain assembly.