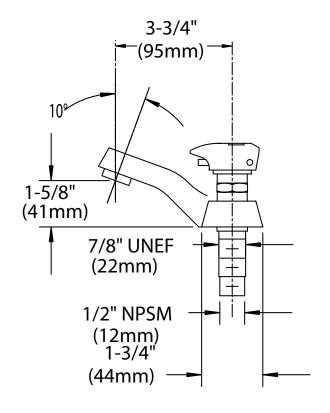

### S-4131

Easy-Push metering faucet cycle times will vary according to local water temperatures and pressure.

#### GENERAL SPECIFICATION

Polished chrome plated all brass 4" centerset metering lavatory combination with rigid shanks. Easy-Push handles with brass yokes. Concealed cycle adjustment without shutting off water supply. Non-hammering operating units protected by monel mesh screens. Vandal-resistant standard. Water conserving vandal-resistant flow control reduces flow to .25 gpc/ .946 lpc. Meets A112.18.1/CSA B125.1.

#### □ S-4131

Metering lavatory centerset faucet with 1-1/4" pop-up drain.

4" centerset faucet with strainer drain.