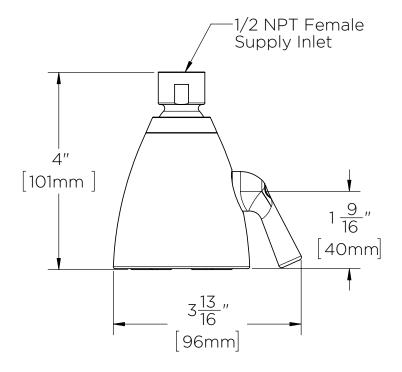

# **WARRANTY:**

- Limited Lifetime Warranty (consumer use)
- 1 Year Limited (commerical use)

DIMENSIONS: NOTE: 1. All dimensions are in inches (millimeters) unless otherwise specified and are subject to change without notice.