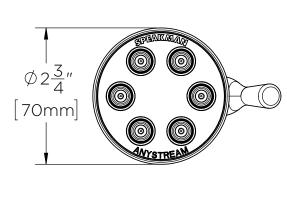

# **FEATURES:**

- 6 plungers, 48 sprays
- Solid brass construction
- Spray adjusting handle
- 1/2 in. NPT inlet
- Patented plungers resist scale buildup
- 2.5 gpm (9.5 L/min) flow rate

# **WARRANTY:**

- Limited Lifetime Warranty (consumer use)
- 1 Year Limited (commerical use)

DIMENSIONS: NOTE: 1. All dimensions are in inches (millimeters) unless otherwise specified and are subject to change without notice.