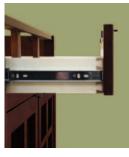

## Sagehill Designs

by Sunny Wood Company

Solid wood drawers with full-extension slides.

Dramatic crown, beveled glass details.

Inset doors and drawers.

Doors feature a softclose mechanism.

Adjustable levelers.