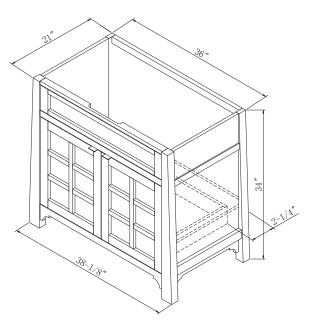

PD3021D Vanity

PD2439MR Mirror PD3039MR Mirror

PD3621D Vanity

The Parkdale Collection from Sagehill Designs is a series of fine bath furnishings perfect for your life and times. This exciting new collection combines traditional American Shaker design themes with a casual contemporary aesthetic. Framed doors and drawers, tapering legs, and an overall simplified design allow these cabinet to be placed in a wide variety of bath environments.

The Parkdale Collection pieces are unique in that they are crafted from select hardwood solids and veneers. The cabinets and matching mirrors feature open fret doors and crown details, ample storage, adjustable levelers and shelves, a variety of widths, and fine furniture craftsmanship. Each piece is designed to provide the utmost in style, storage, and durability.