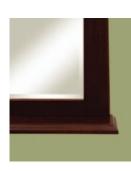

Beveled mirror glass and accessory shelf.

Ample interior storage space and drawer. Doors feature interchangeable glass or wood panel inserts.

The Parkdale Vanity Collection draws its design from both the American Shaker style and a casual contemporary influence.

## **Casual Living Group**

Features Include:

- \* Tapered cabinet legs and mirror pilasters.
- \* Unique door and mirror fret details.
- \* Decorative bracket base detail.
- \* Matching mirrors with beveled glass.
- \* Interchangeable frosted glass and wood door panel inserts.
- \* Hand applied and detailed finish.
- \* Adjustable levelers.