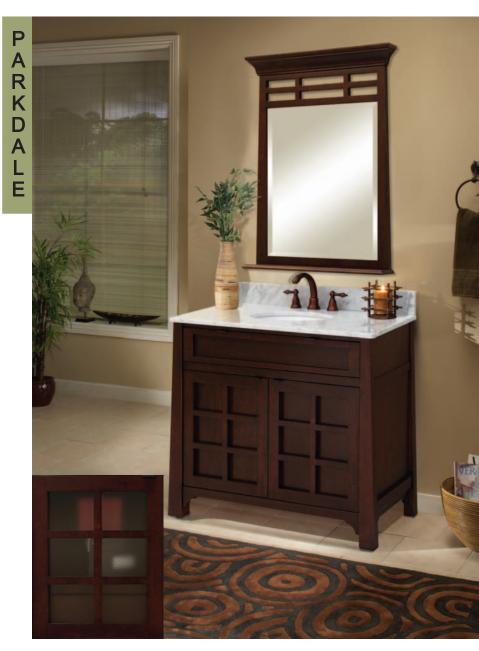

Beveled mirror glass and accessory shelf.

Ample interior storage space and drawer. Doors feature interchangeable glass or wood panel inserts.

The Parkdale Vanity Collection draws its design from both the American Shaker style and a casual contemporary influence.

Designed to fit seamlessly into today's relaxed home styles, the Parkdale Collection will create a unique design statement for your bath as well as provide ample storage and years of trouble free service.

PD3021D Vanity

PD2439MR Mirror PD3039MR Mirror

PD3621D Vanity

The Parkdale Collection from Sagehill Designs is a series of fine bath furnishings perfect for your life and times. This exciting new collection combines traditional American Shaker design themes with a casual contemporary aesthetic. Framed doors and drawers, tapering legs, and an overall simplified design allow these cabinet to be placed in a wide variety of bath environments.

The Parkdale Collection pieces are unique in that they are crafted from select hardwood solids and veneers. The cabinets and matching mirrors feature open fret doors and crown details, ample storage, adjustable levelers and shelves, a variety of widths, and fine furniture craftsmanship. Each piece is designed to provide the utmost in style, storage, and durability.