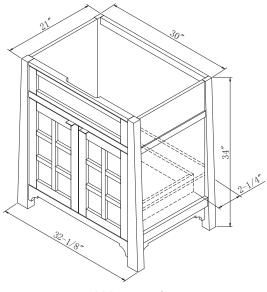

PD3021D Vanity

PD2439MR Mirror PD3039MR Mirror

PD3621D Vanity

The Parkdale Collection from Sagehill Designs is a series of fine bath furnishings perfect for your life and times. This exciting new collection combines traditional American Shaker design themes with a casual contemporary aesthetic. Framed doors and drawers, tapering legs, and an overall simplified design allow these cabinet to be placed in a wide variety of bath environments.

The Parkdale Collection pieces are unique in that they are crafted from select hardwood solids and veneers. The cabinets and matching mirrors feature open fret doors and crown details, ample storage, adjustable levelers and shelves, a variety of widths, and fine furniture craftsmanship. Each piece is designed to provide the utmost in style, storage, and durability.