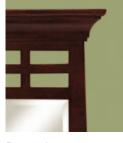

## **Casual Living Group**

Features Include:

- \* Tapered cabinet legs and mirror pilasters.
- \* Unique door and mirror fret details.
- \* Decorative bracket base detail.
- \* Matching mirrors with beveled glass.
- \* Interchangeable frosted glass and wood door panel inserts.
- \* Hand applied and detailed finish.
- \* Adjustable levelers.