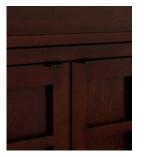

## Sagehill Designs

by Sunny Wood Company

Solid wood drawers with full-extension slides.

Dramatic crown, beveled glass details.

Inset doors and drawers.

Doors feature a softclose mechanism.

Adjustable levelers.