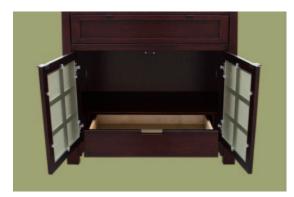

Beveled mirror glass and accessory shelf.

Ample interior storage space and drawer. Doors feature interchangeable glass or wood panel inserts.

The Parkdale Vanity Collection draws its design from both the American Shaker style and a casual contemporary influence.

The Parkdale Collection pieces are unique in that they are crafted from select hardwood solids and veneers. The cabinets and matching mirrors feature open fret doors and crown details, ample storage, adjustable levelers and shelves, a variety of widths, and fine furniture craftsmanship. Each piece is designed to provide the utmost in style, storage, and durability.