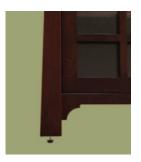

## **Casual Living Group**

Features Include:

- \* Tapered cabinet legs and mirror pilasters.
- \* Unique door and mirror fret details.
- \* Decorative bracket base detail.
- \* Matching mirrors with beveled glass.
- \* Interchangeable frosted glass and wood door panel inserts.
- \* Hand applied and detailed finish.
- \* Adjustable levelers.

PD3021D Vanity

PD2439MR Mirror PD3039MR Mirror

PD3621D Vanity

The Parkdale Collection from Sagehill Designs is a series of fine bath furnishings perfect for your life and times. This exciting new collection combines traditional American Shaker design themes with a casual contemporary aesthetic. Framed doors and drawers, tapering legs, and an overall simplified design allow these cabinet to be placed in a wide variety of bath environments.