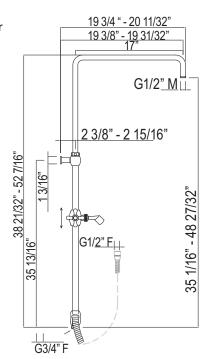

## **FEATURES**

- For use with exposed therm valves
- 3/4" NPSM inlet
- 1/2" NPSM outlet
- Adjustable wall stanchion 2 3/8" 2 15/16"
- Adjustable height. Upper riser can recess into lower riser and swivel.
- Spring diverter for handshower or showerhead selection
- Includes sliding parking bracket and hose for handshower
- 17" reach
- Must order showerhead and handshower separately
- May not be cut