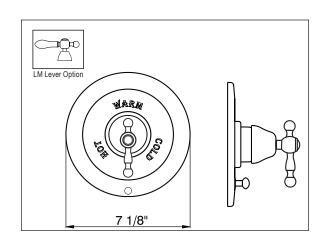

## **VOLUME CONTROL PRESSURE BALANCE TRIM WITH DIVERTER**

Cisal Bath Collection

AC700X (Cross Handle) AC700LM (Classic Metal Lever) AC700L (Ornate Metal Lever) AC700LP (White Resin Lever)

## **FEATURES**

- Pressure balance concealed bath and shower mixer trim for R2014C rough valve with volume and temperature control
- Bath to shower diverter
- Coverplate, dome, handle, and diverter knob components made from solid brass
- Rotate handle clockwise for hot, counterclockwise for cold
- Move handle up for on, down for off