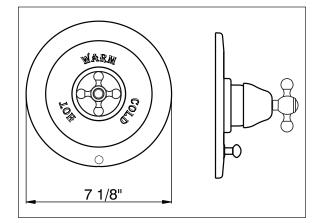

## **VOLUME CONTROL PRESSURE BALANCE TRIM WITH DIVERTER**

Cisal Bath Collection

AC700X (Cross Handle) AC700LM (Classic Metal Lever) AC700L (Ornate Metal Lever) AC700LP (White Resin Lever)

## **FEATURES**

- Pressure balance concealed bath and shower mixer trim for R2014C rough valve with volume and temperature control
- Bath to shower diverter
- Coverplate, dome, handle, and diverter knob components made from solid brass
- Rotate handle clockwise for hot, counterclockwise for cold
- Move handle up for on, down for off