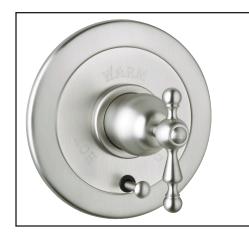

## **VOLUME CONTROL PRESSURE BALANCE TRIM WITH DIVERTER**

Cisal Bath Collection

AC700X (Cross Handle) AC700LM (Classic Metal Lever) AC700L (Ornate Metal Lever) AC700LP (White Resin Lever)

## **FEATURES**

- Pressure balance concealed bath and shower mixer trim for R2014C rough valve with volume and temperature control
- Bath to shower diverter
- Coverplate, dome, handle, and diverter knob components made from solid brass
- Rotate handle clockwise for hot, counterclockwise for cold
- Move handle up for on, down for off