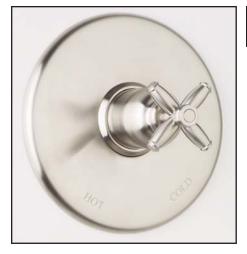

## Pressure Balance Bath or Shower Trim and Rough without Diverter

Michael Berman Bath

MB1938LM (Metal Lever)
MB1938XM (Cross Handle)

## **FEATURES**

- Pressure balanced concealed bath or shower mixer trim for R2012D rough valve with volume and temperature control
- Complete with plate, escutcheon and handle
- Components made of brass
- Rotate handle clockwise for hot, counterclockwise for cold
- Move handle up for on, down for off
- MUST order R2012D rough to complete