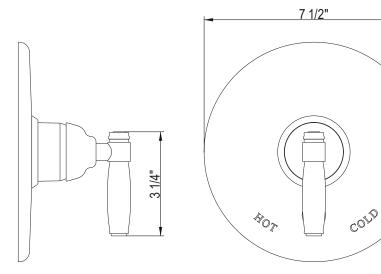

## Pressure Balance Bath or Shower Trim and Rough without Diverter

Michael Berman Bath

MB1938LM (Metal Lever)
MB1938XM (Cross Handle)

## **FEATURES**

- Pressure balanced concealed bath or shower mixer trim for R2012D rough valve with volume and temperature control
- Complete with plate, escutcheon and handle
- Components made of brass
- Rotate handle clockwise for hot, counterclockwise for cold
- Move handle up for on, down for off
- MUST order R2012D rough to complete