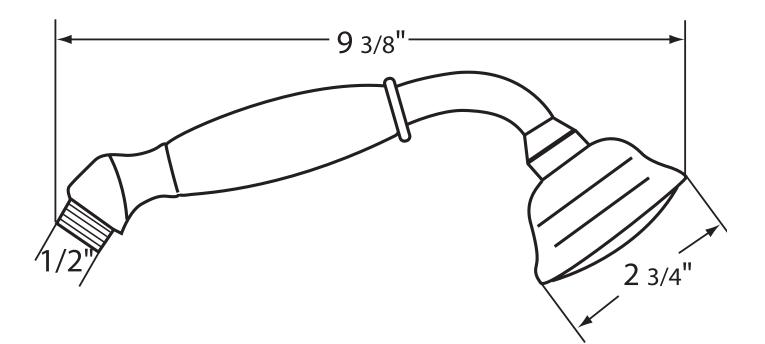

## **B204**

| FEATURES                                                                                    | COLORS/FINISHES                                              | WARRANTY                                               |
|---------------------------------------------------------------------------------------------|--------------------------------------------------------------|--------------------------------------------------------|
| <ul> <li>Single function classic spray pattern</li> <li>Solid brass construction</li> </ul> | <ul> <li>Polished Chrome</li> <li>Polished Nickel</li> </ul> | <ul> <li>Two years on manufacturer defects*</li> </ul> |
| <ul> <li>1/2" male connection</li> <li>Restricted to 2.5 GPM</li> </ul>                     | <ul><li>Satin Nickel</li><li>Tuscan Brass</li></ul>          | * No warranty on Tuscan Brass Finish                   |