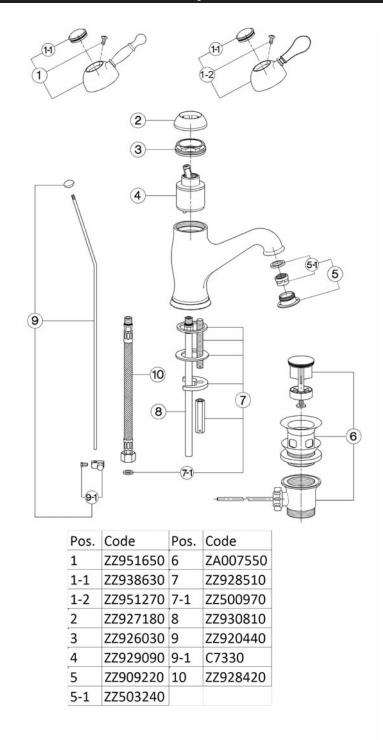

Metal Lever)
AY51\* (Ornate Metal Lever)

### **FEATURES**

- Ceramic mixing control cartridge
- Convenient traditional single lever style
- 1 3/8" hole cutout
- · Long lasting, smooth flow control
- Deck mounted only
- Fixed spout
- Pop-up drain, 1 1/4" pipe
- Available with Classic or Ornate Metal lever

## **COLORS/FINISHES**

- Polished Chrome
- Polished Nickel
- Satin Nickel
- Tuscan Brass
- Inca Brass

#### **WARRANTY**

- Limited Lifetime\*
- \* No Warranty on Tuscan Brass Finish (TCB)



<sup>\*</sup> For CA/VT, place a "-2" at end of model number for code compliant product. (Example A3608LMAPC-2)

Consult your local ROHL showroom for additional information and specifications. For complete warranty details and a list of showrooms, go to www.rohlhome.com.



# **AY51 Spare Parts**