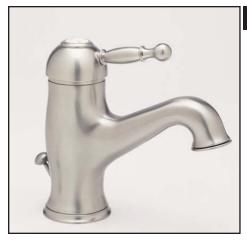

## Single Hole Lavatory Faucet

Cisal Bath Collection

AY51 LM\* (Classic Metal Lever)
AY51\* (Ornate Metal Lever)

### **FEATURES**

- Ceramic mixing control cartridge
- Convenient traditional single lever style
- 1 3/8" hole cutout
- · Long lasting, smooth flow control
- Deck mounted only
- Fixed spout
- Pop-up drain, 1 1/4" pipe
- Available with Classic or Ornate Metal lever

## **COLORS/FINISHES**

- Polished Chrome
- Polished Nickel
- Satin Nickel
- Tuscan Brass
- Inca Brass