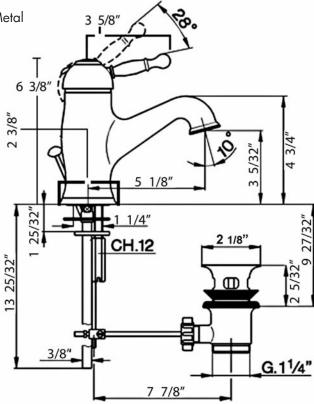

## Single Hole Lavatory Faucet

Cisal Bath Collection

AY51 LM\* (Classic Metal Lever)
AY51\* (Ornate Metal Lever)

### **FEATURES**

- Ceramic mixing control cartridge
- Convenient traditional single lever style
- 1 3/8" hole cutout
- · Long lasting, smooth flow control
- Deck mounted only
- Fixed spout
- Pop-up drain, 1 1/4" pipe
- Available with Classic or Ornate Metal lever