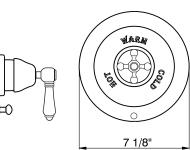

### PRESSURE BALANCE TRIM WITH DIVERTER

ROHL Country Bath Collection

A7400LM (Metal Lever)

**A7400LP** (Porcelain Lever)

A7400XM (Cross Handle)

A7400LC (Crystal Lever)

A7400XC (Crystal Cross Handle)

A7400LH (Hex Series Only Metal Lever)

# To complete package order R2014C rough valve

\*Old Iron finish only available for A7400LM and A7400XM

A7400LP and A7400LP

A7400XM

A7400LH

A7400LC

7 1/8"

A7400XC