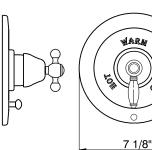

### PRESSURE BALANCE TRIM WITH DIVERTER

ROHL Country Bath Collection

A7400LM (Metal Lever)

**A7400LP** (Porcelain Lever)

A7400XM (Cross Handle)

A7400LC (Crystal Lever)

A7400XC (Crystal Cross Handle)

A7400LH (Hex Series Only Metal Lever)

# To complete package order R2014C rough valve

\*Old Iron finish only available for A7400LM and A7400XM

A7400LP and A7400LP

A7400XM

A7400LH

A7400LC

7 1/8"

A7400XC