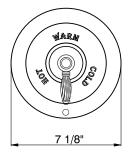

# To complete package order R2014C rough valve

\*Old Iron finish only available for A7400LM and A7400XM

A7400LP and A7400LP

A7400XM

A7400LH

A7400LC

7 1/8"

A7400XC