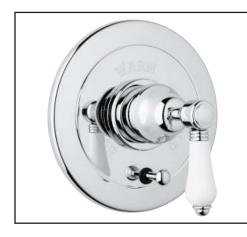

### PRESSURE BALANCE TRIM WITH DIVERTER

ROHL Country Bath Collection

A7400LM (Metal Lever)

**A7400LP** (Porcelain Lever)

A7400XM (Cross Handle)

A7400LC (Crystal Lever)

A7400XC (Crystal Cross Handle)

A7400LH (Hex Series Only Metal Lever)

### **FEATURES**

- Complete with plate, escutcheon, diverter, and handle
- Components made of brass
- Move handle up for on, down for off