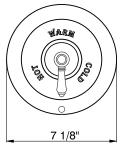

### PRESSURE BALANCE TRIM WITH DIVERTER

ROHL Country Bath Collection

A7400LM (Metal Lever)

**A7400LP** (Porcelain Lever)

A7400XM (Cross Handle)

A7400LC (Crystal Lever)

A7400XC (Crystal Cross Handle)

A7400LH (Hex Series Only Metal Lever)

# To complete package order R2014C rough valve

\*Old Iron finish only available for A7400LM and A7400XM

A7400LP and A7400LP

A7400XM

A7400LH

A7400LC

7 1/8"

A7400XC