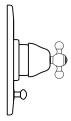

### PRESSURE BALANCE TRIM WITH DIVERTER

ROHL Country Bath Collection

A7400LM (Metal Lever)

**A7400LP** (Porcelain Lever)

A7400XM (Cross Handle)

A7400LC (Crystal Lever)

A7400XC (Crystal Cross Handle)

A7400LH (Hex Series Only Metal Lever)

### **FEATURES**

- Complete with plate, escutcheon, diverter, and handle
- Components made of brass
- Move handle up for on, down for off