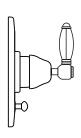

### PRESSURE BALANCE TRIM WITH DIVERTER

ROHL Country Bath Collection

A7400LM (Metal Lever)

**A7400LP** (Porcelain Lever)

A7400XM (Cross Handle)

A7400LC (Crystal Lever)

A7400XC (Crystal Cross Handle)

A7400LH (Hex Series Only Metal Lever)

### **FEATURES**

- Complete with plate, escutcheon, diverter, and handle
- Components made of brass
- Move handle up for on, down for off