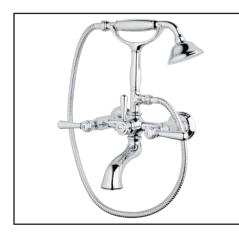

## VERONA EXPOSED TUB SET WITH HANDSHOWER

ROHL Country Bath Collection

# A2701LM (Metal Levers) A2701XM (Cross Handles)

### FEATURES

- Wall mounted exposed two handle tub filler with cradle and single-function brass handshower with porcelain insert
- 5 29/32" center to center ± 5/16", 8 GPM
- Includes wall union C7205 1/2"F x 3/4"M
- Deck unions available; AR00380
- Floor legs available; ZA383
- 39 3/8" length hose
- If the deck unions AR00380 or the floor pillar legs ZA383 are used, you MUST include the adaptor C5574EXT. Please allow for an extra 2 5/8" in the length. This may affect your rough-in dimensions.
- Spout reach min. 6 1/2" max. 6 33/64"