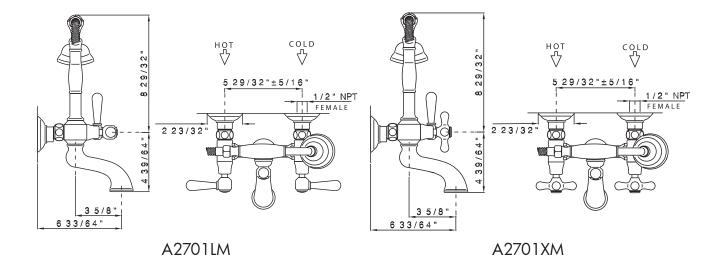

# A2701LM (Metal Levers) A2701XM (Cross Handles)

### FEATURES

- Wall mounted exposed two handle tub filler with cradle and single-function brass handshower with porcelain insert
- 5 29/32" center to center ± 5/16", 8 GPM
- Includes wall union C7205 1/2"F x 3/4"M
- Deck unions available; AR00380
- Floor legs available; ZA383
- 39 3/8" length hose
- If the deck unions AR00380 or the floor pillar legs ZA383 are used, you MUST include the adaptor C5574EXT. Please allow for an extra 2 5/8" in the length. This may affect your rough-in dimensions.
- Spout reach min. 6 1/2" max. 6 33/64"