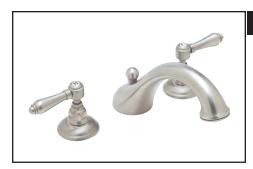

## **3-Hole Bath Mixer with C-Spout**

ROHL Country Bath Collection

A1454LM (Metal Levers)

A1454LP (Porcelain Levers)

A1454XM (Cross Handles)

**A1454LC** (Swarovski® Crystal Levers)

A1454XC (Swarovski® Crystal Cross Handles)

#### **FEATURES**

- Fixed spout
- 1/4-turn ceramic valves
- $3 \times 15/16$ " cutouts
- 7 7/8" spout reach
- 5 45/64" spout height
- Matching lav set A1408
- 15-17 GPM @ 45PSI
- 3/4" NPT connectors
- Solid brass