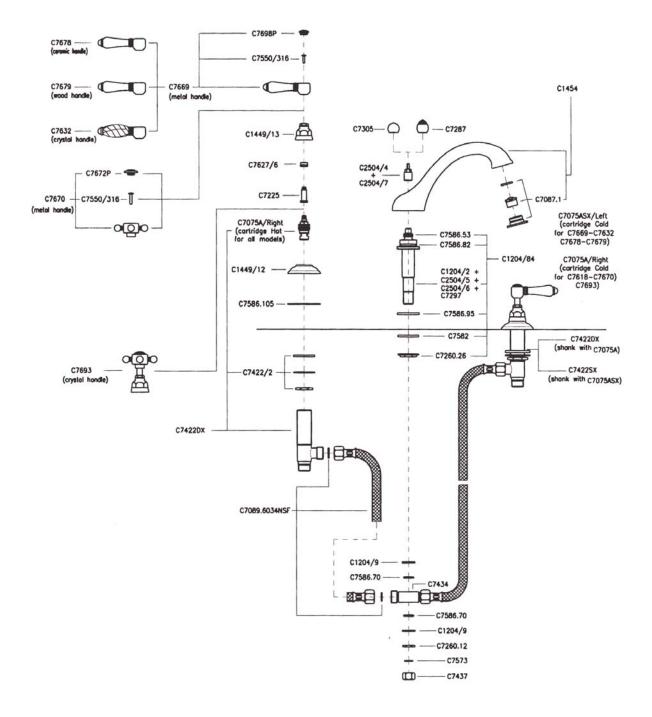

## **3-Hole Bath Mixer with C-Spout**

ROHL Country Bath Collection

A1454LM (Metal Levers)

A1454LP (Porcelain Levers)

A1454XM (Cross Handles)

**A1454LC** (Swarovski® Crystal Levers)

A1454XC (Swarovski® Crystal Cross Handles)

#### **FEATURES**

- Fixed spout
- 1/4-turn ceramic valves
- $3 \times 15/16$ " cutouts
- 7 7/8" spout reach
- 5 45/64" spout height
- Matching lav set A1408
- 15-17 GPM @ 45PSI
- 3/4" NPT connectors
- Solid brass

### **COLORS/FINISHES**

- Polished Chrome
- Polished Nickel
- Satin Nickel
- Tuscan Brass
- Inca Brass
- Old Iron\*
- \*Old Iron finish only available for A1454LM and A1454XM

#### **WARRANTY**

- Limited Lifetime\*
- \* No Warranty on Tuscan Brass Finish (TCB)





A1454XM







# A1454 Spare Parts