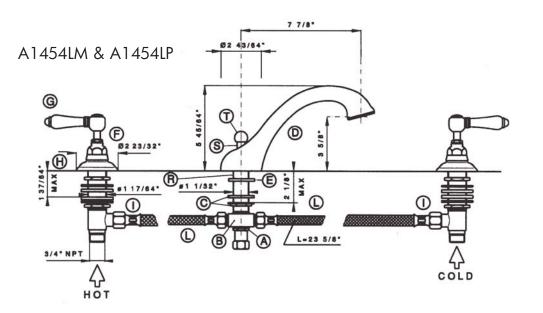

## **3-Hole Bath Mixer with C-Spout**

ROHL Country Bath Collection

A1454LM (Metal Levers)

A1454LP (Porcelain Levers)

A1454XM (Cross Handles)

**A1454LC** (Swarovski® Crystal Levers)

A1454XC (Swarovski® Crystal Cross Handles)

#### **FEATURES**

- Fixed spout
- 1/4-turn ceramic valves
- $3 \times 15/16$ " cutouts
- 7 7/8" spout reach
- 5 45/64" spout height
- Matching lav set A1408
- 15-17 GPM @ 45PSI
- 3/4" NPT connectors
- Solid brass