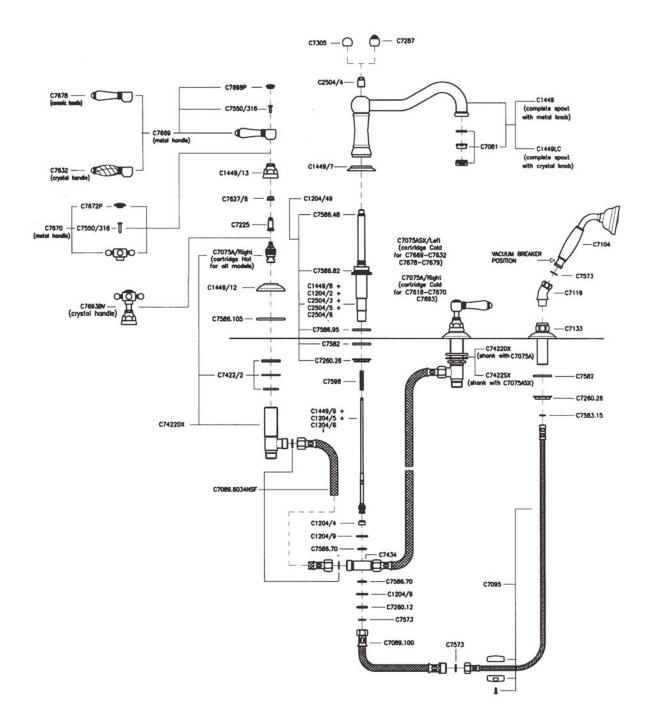

## 4-Hole Deck Mount Column Spout Tub Filler

ROHL Country Bath Collection

A1404LM (Metal Levers)

**A1404LP** (Porcelain Levers)

A1404XM (Cross Handles)

A1404LC (Swarovski® Crystal Levers)

A1404XC (Swarovski® Crystal Cross Handles)

#### **FEATURES**

- Fixed spout
- 1/4-turn ceramic valves
- 4 x 1 5/16" cutouts
- 9 7/8" spout reach
- 7 33/64" spout height
- Single-function brass handshower
- 6 1/2′ hose
- Matching lav set A1409LM
- 15-17 GPM at 45 PSI
- 3/4" NPT connectors
- Solid brass

#### **COLORS/FINISHES**

- Polished Chrome
- Polished Nickel
- Satin Nickel
- Tuscan Brass
- Inca Brass

### **WARRANTY**

- Limited Lifetime\*
- \* No Warranty on Tuscan Brass Finish (TCB)





# A1404 Spare Parts