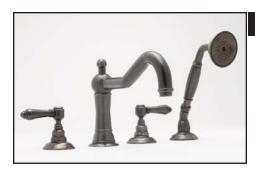

## 4-Hole Deck Mount Column Spout Tub Filler

ROHL Country Bath Collection

A1404LM (Metal Levers)

**A1404LP** (Porcelain Levers)

A1404XM (Cross Handles)

A1404LC (Swarovski® Crystal Levers)

A1404XC (Swarovski® Crystal Cross Handles)

#### **FEATURES**

- Fixed spout
- 1/4-turn ceramic valves
- 4 x 1 5/16" cutouts
- 9 7/8" spout reach
- 7 33/64" spout height
- Single-function brass handshower
- 6 1/2′ hose
- Matching lav set A1409LM
- 15-17 GPM at 45 PSI
- 3/4" NPT connectors
- Solid brass