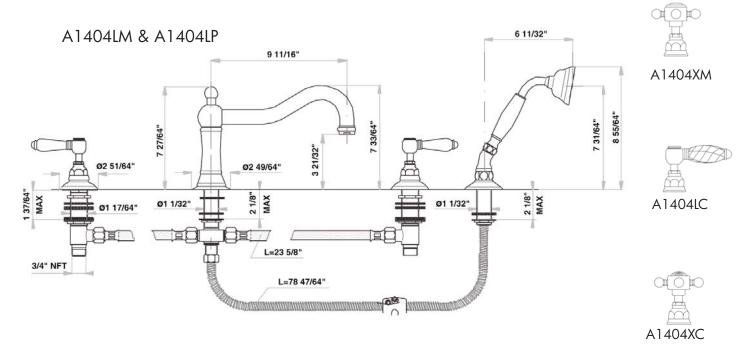

## 4-Hole Deck Mount Column Spout Tub Filler

ROHL Country Bath Collection

A1404LM (Metal Levers)

**A1404LP** (Porcelain Levers)

A1404XM (Cross Handles)

A1404LC (Swarovski® Crystal Levers)

A1404XC (Swarovski® Crystal Cross Handles)

#### **FEATURES**

- Fixed spout
- 1/4-turn ceramic valves
- 4 x 1 5/16" cutouts
- 9 7/8" spout reach
- 7 33/64" spout height
- Single-function brass handshower
- 6 1/2′ hose
- Matching lav set A1409LM
- 15-17 GPM at 45 PSI
- 3/4" NPT connectors
- Solid brass