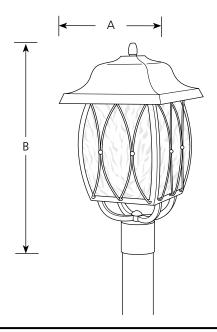

# Montreux CFL Energy Star

Outdoor

P5498

|               | Finish            |           |                     |          |  |
|---------------|-------------------|-----------|---------------------|----------|--|
| Catalog<br>No | Antique<br>Bronze | Lamping   | Dimensions (Inches) |          |  |
|               |                   |           | <u>A</u>            | <u>B</u> |  |
| P5498         | -20STR            | 1-26w CFI | 10                  | 19-1/4   |  |

#### General

- Square country manor styling with roof
- Antique distressed glass panels: 7-5/8" w x 9-1/8" ht.
- Curved wire details over glass panels
- Cast aluminum construction
- Painted or acid antique bronze finish
- Energy Star certified