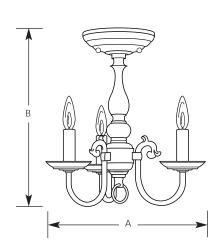

### Mounting

- Chain hung ceiling or ceiling mount without chain
- Covers outlet box for both chain and ceiling mounted units
- Mounting strap for outlet box included
- Canopy is 5-1/8" diameter