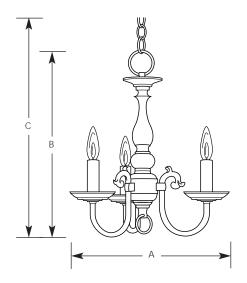

## Americana Chandelier

| Type  |     |     |     |  |
|-------|-----|-----|-----|--|
|       | -09 | -10 | -20 |  |
| D13E1 |     |     |     |  |

|             | Finish  |          |         |           |                     |    |    |  |
|-------------|---------|----------|---------|-----------|---------------------|----|----|--|
|             | Brushed | Polished | Antique |           | Dimensions (Inches) |    |    |  |
| Catalog No. | Nickel  | Brass    | Bronze  | Lamping   | Α                   | В  | С  |  |
| P4354       | -09     | -10      | -20     | 3 (c) 60w | 13                  | 13 | 36 |  |