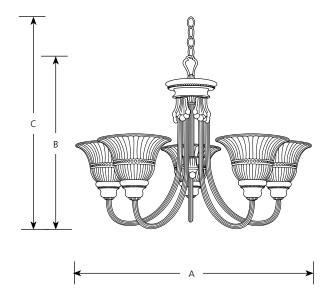

|                 |        | Finish |                     |        |        |        |  |
|-----------------|--------|--------|---------------------|--------|--------|--------|--|
| Colonial Forged |        |        | Dimensions (Inches) |        |        |        |  |
| Catalog No.     | Silver | Bronze | Lamping             | Α      | В      | C      |  |
| P4104           | -43    | -77    | 5 (m) 100w          | 25-1/2 | 18-1/4 | 93-1/4 |  |