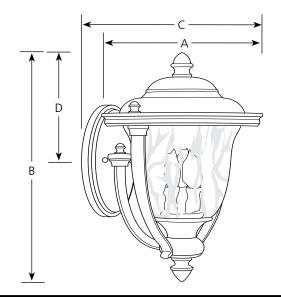

# Incandescent Prestwick

Outdoor

|                | Finish               |                     |          |          |          |          |
|----------------|----------------------|---------------------|----------|----------|----------|----------|
| Catalog<br>No. | Oil Rubbed<br>Bronze | Dimensions (Inches) |          |          |          |          |
|                |                      | Lamping             | <u>A</u> | <u>B</u> | <u>C</u> | <u>D</u> |
| P5923          | -108                 | 3 (c) 60w           | 10-3/4   | 16-3/4   | 12       | 7-7/8    |