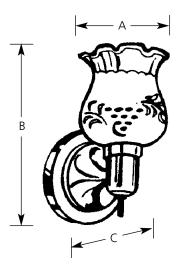

# Wall Bracket with Etched Shade

## **Bath & Vanity**

|             | Finish   |            |                     |       |       |  |
|-------------|----------|------------|---------------------|-------|-------|--|
|             | Polished |            | Dimensions (Inches) |       |       |  |
| Catalog No. | Brass    | Lamping    | Α                   | В     | C     |  |
| P3830       | -10      | 1 (m) 100w | 4-1/2               | 8-1/2 | 4-1/2 |  |

#### **Specifications:**

<u>General</u>

- Single lamp wall bracket
- Etched glass frilled shade
- Complete with on/off switch

### <u>Mounting</u>

- Wall mount Up position only
- Covers outlet box
- Canopy is 4-1/2" dia.
- Mounting strap for outlet box included