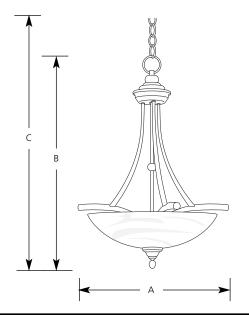

## **Hall and Foyer**

| Type  |     |  |  |
|-------|-----|--|--|
|       | -09 |  |  |
| P3781 |     |  |  |

|             | Finish  |                     |    |        |     |  |  |
|-------------|---------|---------------------|----|--------|-----|--|--|
|             | Brushed | Dimensions (Inches) |    |        |     |  |  |
| Catalog No. | Nickel  | Lamping             | Α  | В      | С   |  |  |
| P3781       | -09     | 3 (m) 100w          | 19 | 26-1/2 | 102 |  |  |