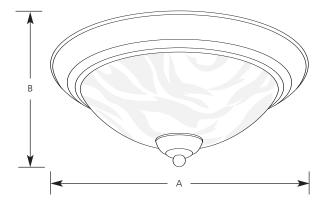

## **Close-to-Ceiling**

| Type  |     |     |     |
|-------|-----|-----|-----|
|       | -30 | -56 | -57 |
| P3517 |     |     |     |

|                     | Finish |        |       |                     |        |     |
|---------------------|--------|--------|-------|---------------------|--------|-----|
| Textured Antique Co |        | Copper |       | Dimensions (Inches) |        |     |
| Catalog No.         | White  | Bisque | Verde | Lamping             | Α      | В   |
| P3517               | -30    | -56    | -57   | 2 (m) 60w           | 15-1/4 | . 6 |