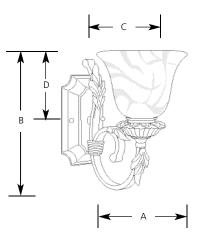

## **Bath & Vanity**

|             | Finish                      |            |   |                              |        |         |
|-------------|-----------------------------|------------|---|------------------------------|--------|---------|
| Catalog No. | Weathered<br>Bronze Lamping |            | Α | Dimensions (Inches)<br>B C D |        |         |
| P3366       | -46                         | 1 (m) 100w | 7 | 11-1/2                       | 10-1/- | 4 5-3/8 |