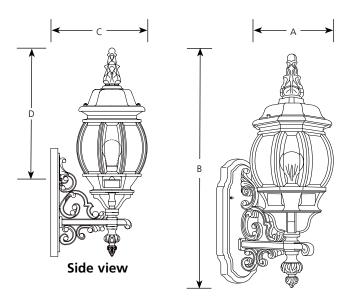

| Catalog | Textured |            | Dimensions (Inches) |        |     |        |  |
|---------|----------|------------|---------------------|--------|-----|--------|--|
| No.     | Black    | Lamping    | Α                   | В      | 3 C | D      |  |
| P5878   | -31      | 1 (m) 100w | 6-1/2               | 21-1/4 | 10  | 13-1/8 |  |